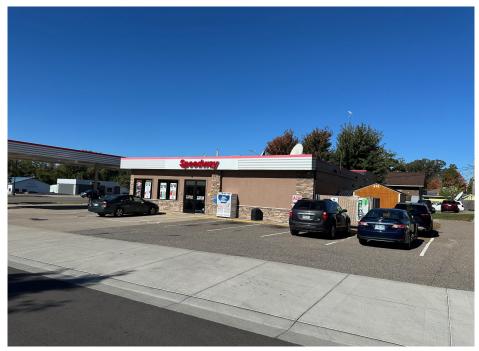

## SPEEDWAY 502 N Benton Drive Sauk Rapids, MN For Lease

50 South 6th Street Suite 1418 Minneapolis, MN 612.332.6600 www.upland.com

Look Upland. Where Properties & People Unite! CHAD STURM 612.436.1122 CHAD@UPLAND.COM SAMUEL GERLACH 612.465.8529 SAM@UPLAND.COM

**ADDRESS** 502 N Benton Drive

CITY, STATE Sauk Rapids, MN

**SPACE AVAILABLE** 4,212 SF

**LOT SIZE** 0.35 Acres

**LEASE RATE** \$15.00 PSF Net

**LEASE EXP.** 12/31/2027

YEAR BUILT 1954

**COUNTY** Benton

## **HIGHLIGHTS**

- Plug n Play gas station opportunity
- Gas contract still in-placed with SEI Fuels
- Located near dense residential population
- Less than a mile from Coborn's Grocery, a major traffic driver for the area.