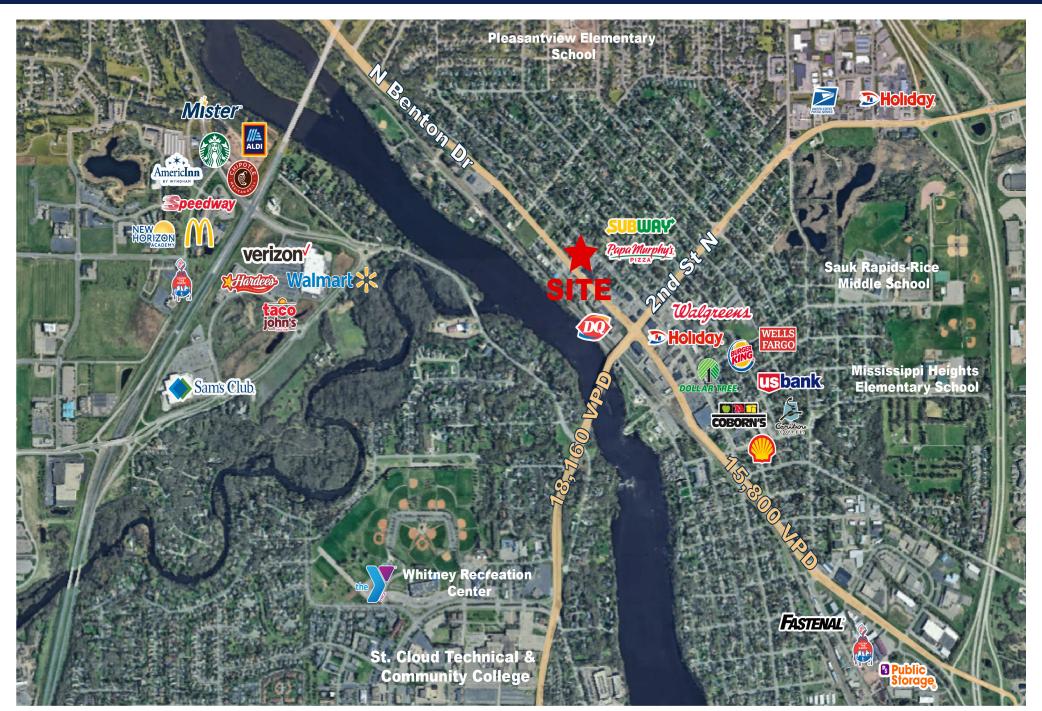

## **HIGHLIGHTS**

- Plug n Play gas station opportunity
- Gas contract still in-placed with SEI Fuels
- Located near dense residential population
- Less than a mile from Coborn's Grocery, a major traffic driver for the area.

| 2024<br>DEMOGRAPHICS | 1-MILE RADIUS | 3-MILE RADIUS | 5-MILE RADIUS |
|----------------------|---------------|---------------|---------------|
| POPULATION           | 7,739         | 56,824        | 109,120       |
| MEDIAN AGE           | 39.3          | 34.6          | 34.2          |
| MEDIAN HH<br>INCOME  | \$58,595      | \$59,125      | \$62,050      |
| AVERAGE HH<br>INCOME | \$83,434      | \$79,715      | \$84,243      |