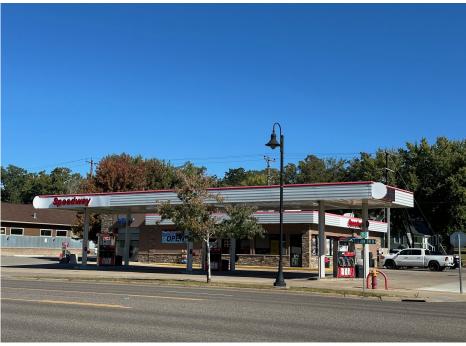

## SPEEDWAY 502 N Benton Drive Sauk Rapids, MN For Lease

50 South 6th Street Suite 1418 Minneapolis, MN 612.332.6600 www.upland.com

Look Upland. Where Properties & People Unite! CHAD STURM 612.436.1122 CHAD@UPLAND.COM SAMUEL GERLACH 612.465.8529 SAM@UPLAND.COM

**ADDRESS** 502 N Benton Drive

CITY, STATE Sauk Rapids, MN

**SPACE AVAILABLE** 4,212 SF

**LOT SIZE** 0.35 Acres

**LEASE RATE** \$15.00 PSF Net

**LEASE EXP.** 12/31/2027

YEAR BUILT 1954

**COUNTY** Benton

## **HIGHLIGHTS**

- Plug n Play gas station opportunity
- Gas contract still in-placed with SEI Fuels
- Located near dense residential population
- Less than a mile from Coborn's Grocery, a major traffic driver for the area.