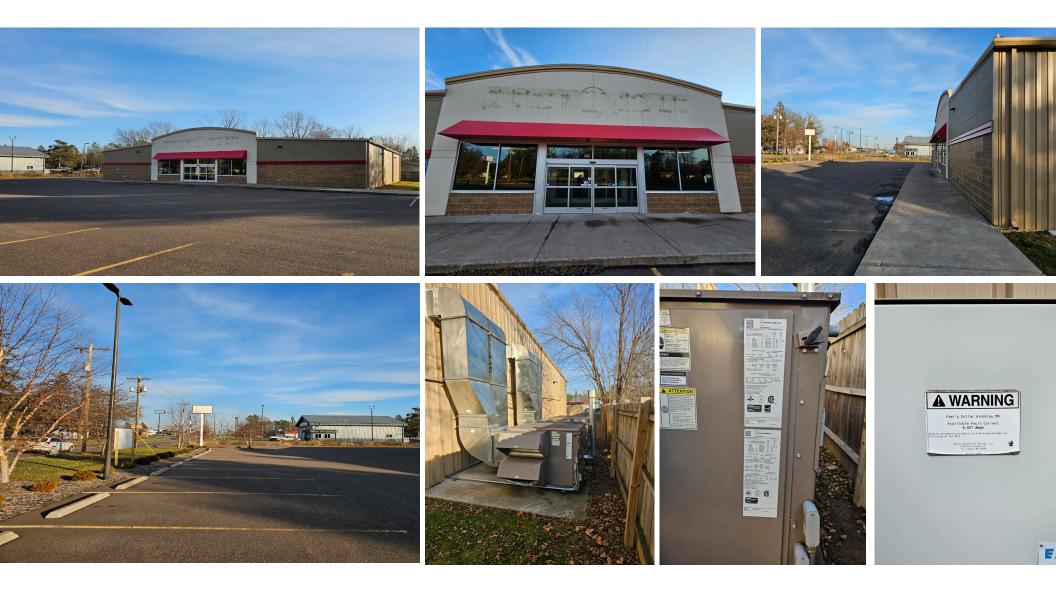

## **PROPERTY OVERVIEW**

| ADDRESS          | 501 Barry Avenue  |  |
|------------------|-------------------|--|
| CITY, STATE      | Hinckley, MN      |  |
| SPACE AVAILABLE  | 8,320 SF          |  |
| LOT SIZE         | 0.49 Acres        |  |
| LEASE RATE       | \$12.00 PSF Gross |  |
| TAX 2024         | \$12,826          |  |
| YEAR BUILT       | 2016              |  |
| COUNTY           | Pine County       |  |
| PARKING          | 25 Surface Stalls |  |
| LEASE EXPIRATION | 12/31/2031        |  |