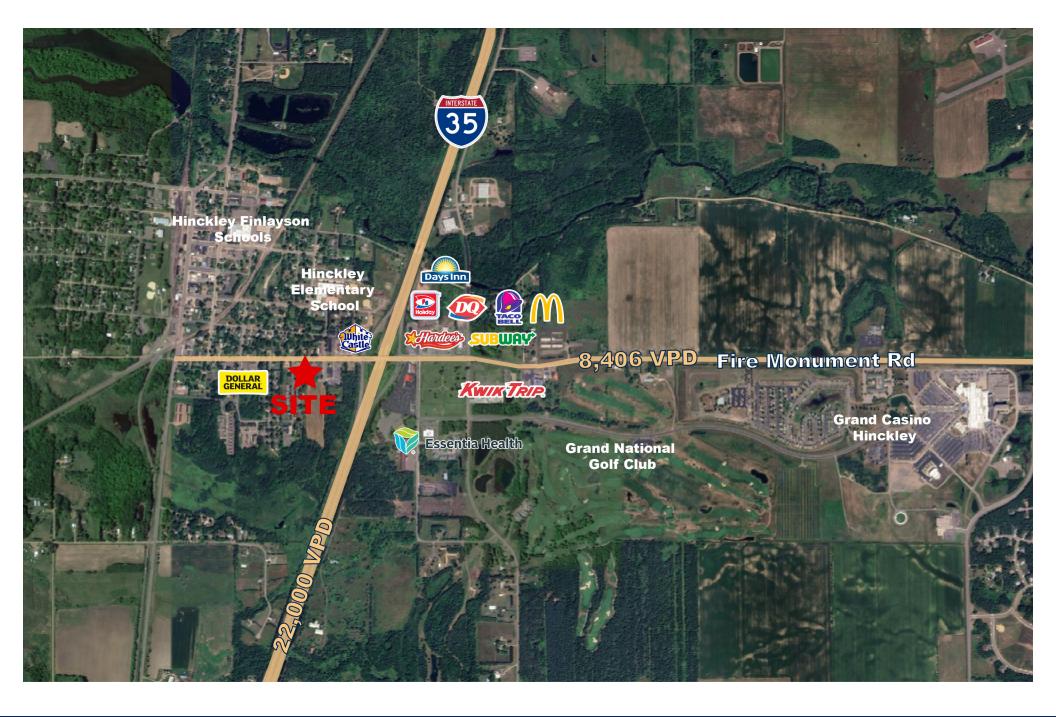

## **HIGHLIGHTS**

- Located right off I-35 exit
- On main artery from Downtown Hinckley to I-35
- Near many local attractions like Tobie's Restaurant and Bakery and Grand Casino Hinckley

| 2024<br>DEMOGRAPHICS | 1-MILE RADIUS | 3-MILE RADIUS | 5-MILE RADIUS |
|----------------------|---------------|---------------|---------------|
| POPULATION           | 1,511         | 2,585         | 3,304         |
| MEDIAN AGE           | 39.9          | 41.4          | 42.3          |
| MEDIAN HH<br>INCOME  | \$39,998      | \$48,330      | \$51,880      |
| AVERAGE HH<br>INCOME | \$58,549      | \$69,433      | \$75,099      |