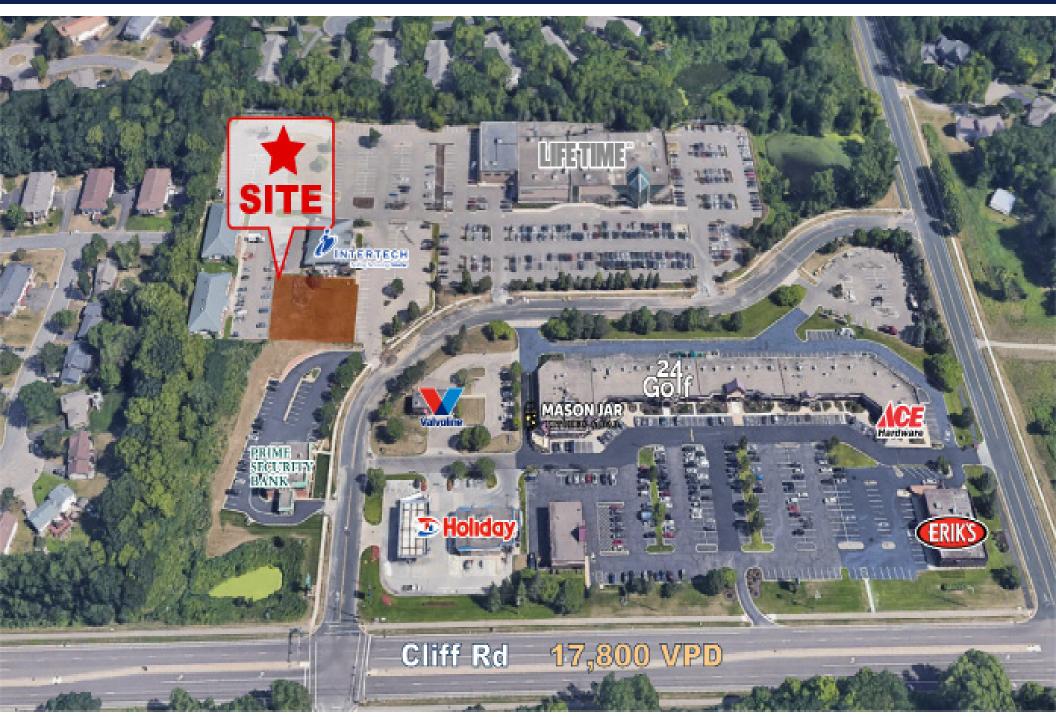

**ADDRESS** 1580 Thomas Center Drive

CITY, STATE ZIP Eagan, MN 55122

**LAND SIZE** 0.78 Acres (33,976 SF)

**SALE PRICE** \$510,000 (\$15.00/SF)

**GROUND LEASE** Negotiable

**TAX 2025** \$6,892

**COUNTY** Dakota

## <u>HIGHLIGHTS</u>

- 5-mile average household income of \$145,999.
- Located near I-35 where traffic counts average 81,000
  VPD.
- Nearby tenants include Lifetime Fitness, Valvoline, Holiday Stationstore, Erik's, and more.
- Eagan is ranked the #14 Best Place to Live in Minnesota, according to Niche.
- Zoned PD Planned Development.