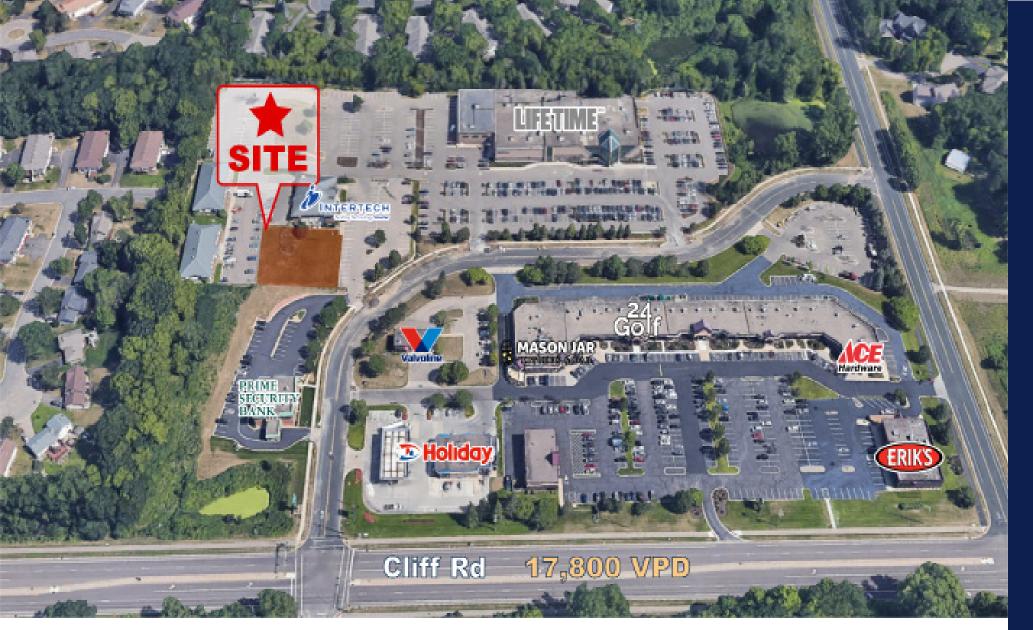

**ADDRESS** 1580 Thomas Center Drive

CITY, STATE ZIP Eagan, MN 55122

**LAND SIZE** 0.78 Acres (33,976 SF)

**SALE PRICE** \$510,000 (\$15.00/SF)

**GROUND LEASE** Negotiable

**TAX 2025** \$6,892

**COUNTY** Dakota

## <u>HIGHLIGHTS</u>

- 5-mile average household income of \$145,999.
- Located near I-35 where traffic counts average 81,000
  VPD.
- Nearby tenants include Lifetime Fitness, Valvoline, Holiday Stationstore, Erik's, and more.
- Eagan is ranked the #14 Best Place to Live in Minnesota, according to Niche.
- Zoned PD Planned Development.