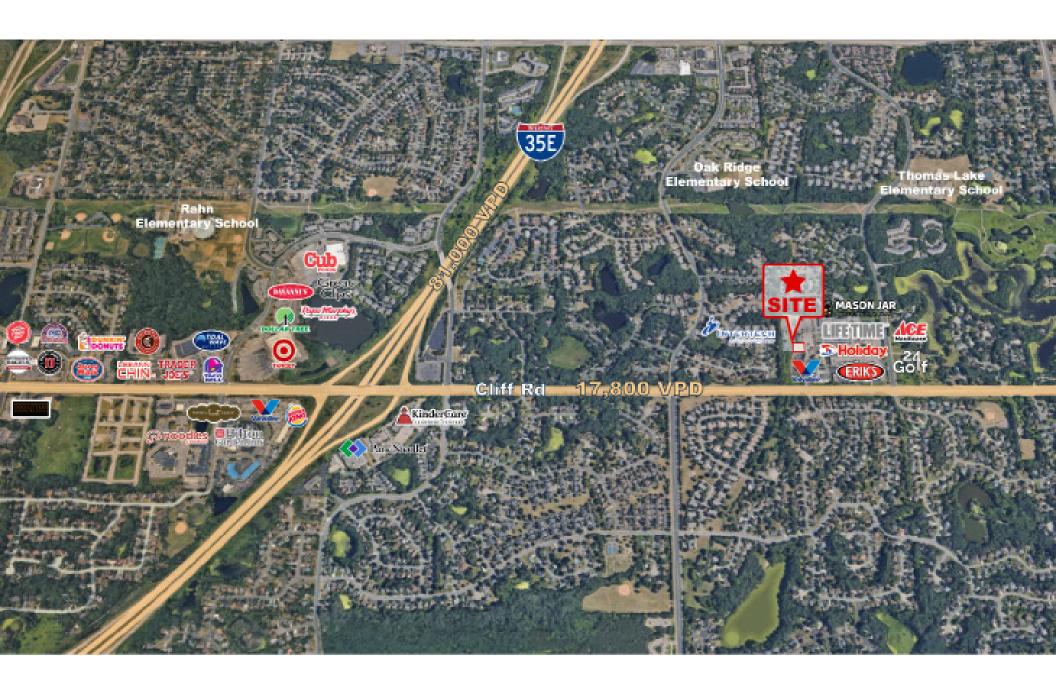

## <u>HIGHLIGHTS</u>

- 5-mile average household income of \$145,999.
- Located near I-35 where traffic counts average 81,000
  VPD.
- Nearby tenants include Lifetime Fitness, Valvoline, Holiday Stationstore, Erik's, and more.
- Eagan is ranked the #14 Best Place to Live in Minnesota, according to Niche.
- Zoned PD Planned Development.