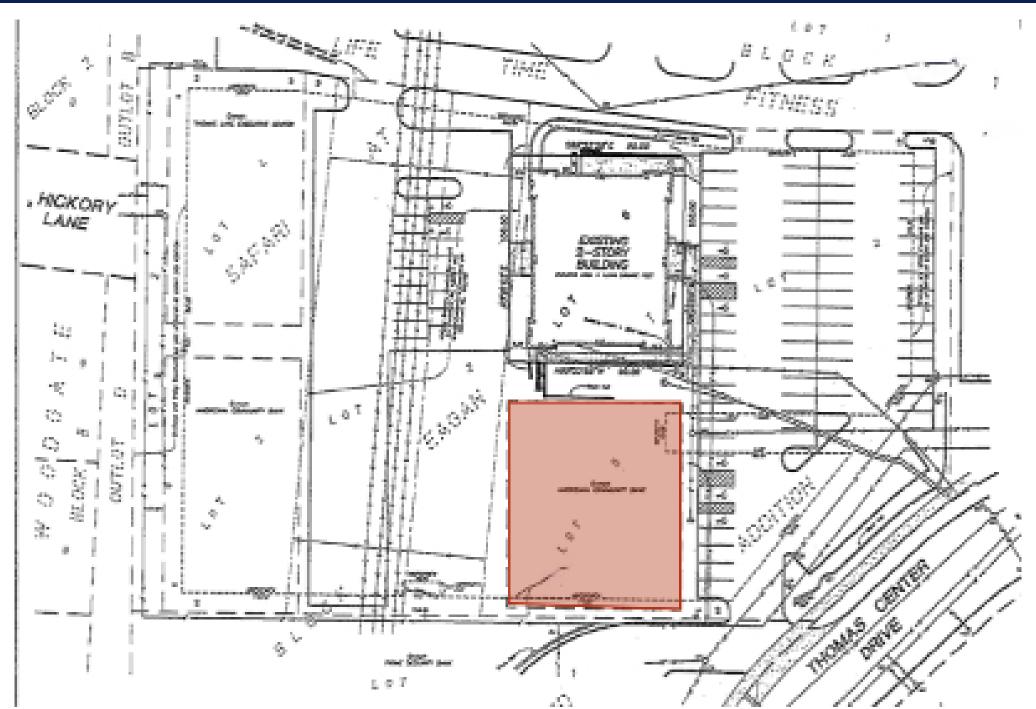

**ADDRESS** 1580 Thomas Center Drive

CITY, STATE ZIP Eagan, MN 55122

**LAND SIZE** 0.78 Acres (33,976 SF)

**SALE PRICE** \$510,000 (\$15.00/SF)

**GROUND LEASE** Negotiable

**TAX 2025** \$6,892

**COUNTY** Dakota

## <u>HIGHLIGHTS</u>

- 5-mile average household income of \$145,999.
- Located near I-35 where traffic counts average 81,000
  VPD.
- Nearby tenants include Lifetime Fitness, Valvoline, Holiday Stationstore, Erik's, and more.
- Eagan is ranked the #14 Best Place to Live in Minnesota, according to Niche.
- Zoned PD Planned Development.