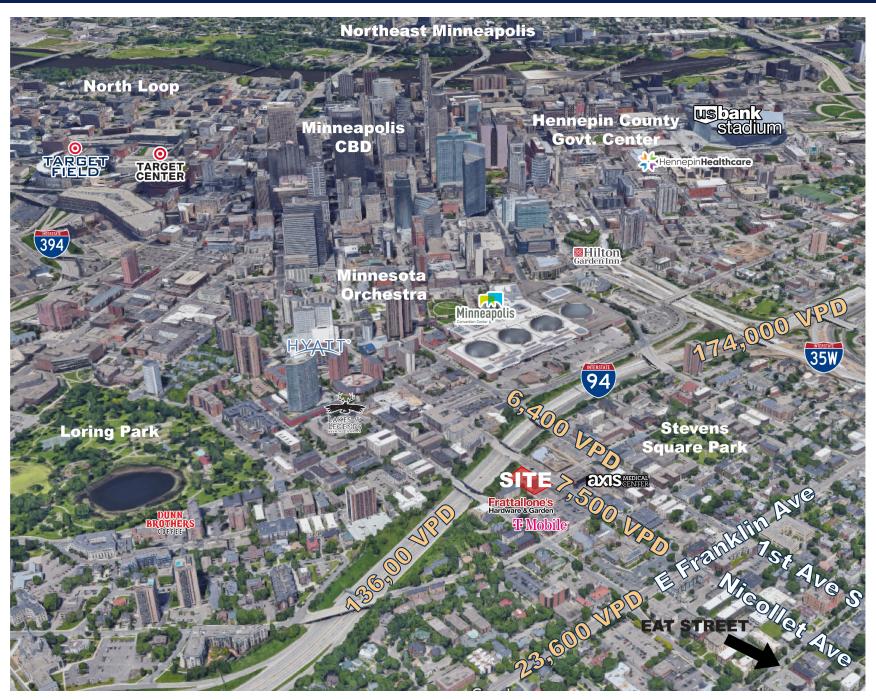

## PROPERTY OVERVIEW

| ADDRESS                                                                                                                      | 1702 Nicollet Ave                          | Hanover  |
|------------------------------------------------------------------------------------------------------------------------------|--------------------------------------------|----------|
| CITY, STATE                                                                                                                  | Minneapolis, MN 55403                      | X        |
| SPACE 1                                                                                                                      | 995 SF                                     |          |
| SPACE 2                                                                                                                      | 1,907 SF - Restaurant Space<br>Ready To Go | Marri    |
| LEASE RATE                                                                                                                   | \$23-\$30 Modified Gross                   | Victoria |
| YEAR BUILT                                                                                                                   | 2022                                       |          |
| COUNTY                                                                                                                       | Hennepin                                   |          |
| <u>HIGHLIGHTS</u>                                                                                                            |                                            |          |
| High profile development across from downtown Minneapolis                                                                    |                                            |          |
| Walkable to Eat Street and Minneapolis Convention Center<br>and the Downtown Skyways                                         |                                            |          |
| <ul> <li>Easily accessible off of Nicollet Ave by car or foot and bus<br/>stop on corner of Nicollet and 18th Ave</li> </ul> |                                            |          |

- 1,000 new apartment units constructed in the area
- 1,907 SF Space 2 has exhaust shaft and large outdoor patio for restaurant opportunities

| 2024<br>DEMOGRAPHICS | 1-MILE RADIUS | 3-MILE RADIUS | 5-MILE RADIUS |
|----------------------|---------------|---------------|---------------|
| POPULATION           | 51,012        | 263,963       | 505,740       |
| MEDIAN AGE           | 33.0          | 31.5          | 33.6          |
| MEDIAN HH<br>INCOME  | \$53,518      | \$67,561      | \$80,928      |
| AVERAGE HH<br>INCOME | \$84,589      | \$102,524     | \$119,851     |