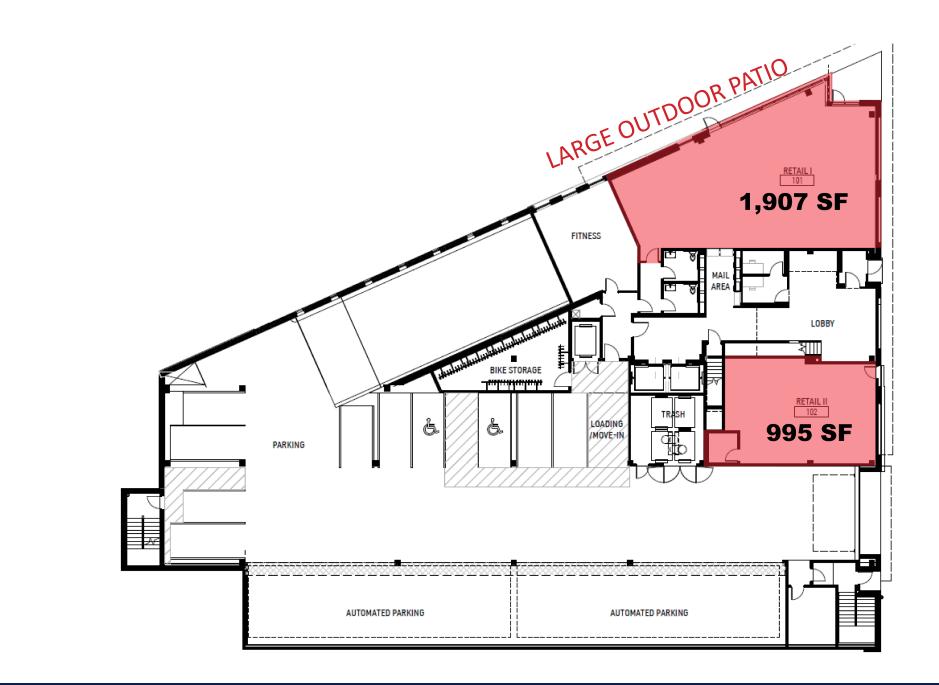

## PROPERTY OVERVIEW

| ADDRESS                                                                                                                      | 1702 Nicollet Ave                          | Hanover  |
|------------------------------------------------------------------------------------------------------------------------------|--------------------------------------------|----------|
| CITY, STATE                                                                                                                  | Minneapolis, MN 55403                      | X        |
| SPACE 1                                                                                                                      | 995 SF                                     |          |
| SPACE 2                                                                                                                      | 1,907 SF - Restaurant Space<br>Ready To Go | Marri    |
| LEASE RATE                                                                                                                   | \$23-\$30 Modified Gross                   | Victoria |
| YEAR BUILT                                                                                                                   | 2022                                       |          |
| COUNTY                                                                                                                       | Hennepin                                   |          |
| <u>HIGHLIGHTS</u>                                                                                                            |                                            |          |
| High profile development across from downtown Minneapolis                                                                    |                                            |          |
| Walkable to Eat Street and Minneapolis Convention Center<br>and the Downtown Skyways                                         |                                            |          |
| <ul> <li>Easily accessible off of Nicollet Ave by car or foot and bus<br/>stop on corner of Nicollet and 18th Ave</li> </ul> |                                            |          |

- 1,000 new apartment units constructed in the area
- 1,907 SF Space 2 has exhaust shaft and large outdoor patio for restaurant opportunities

| 2024<br>DEMOGRAPHICS | 1-MILE RADIUS | 3-MILE RADIUS | 5-MILE RADIUS |
|----------------------|---------------|---------------|---------------|
| POPULATION           | 51,012        | 263,963       | 505,740       |
| MEDIAN AGE           | 33.0          | 31.5          | 33.6          |
| MEDIAN HH<br>INCOME  | \$53,518      | \$67,561      | \$80,928      |
| AVERAGE HH<br>INCOME | \$84,589      | \$102,524     | \$119,851     |