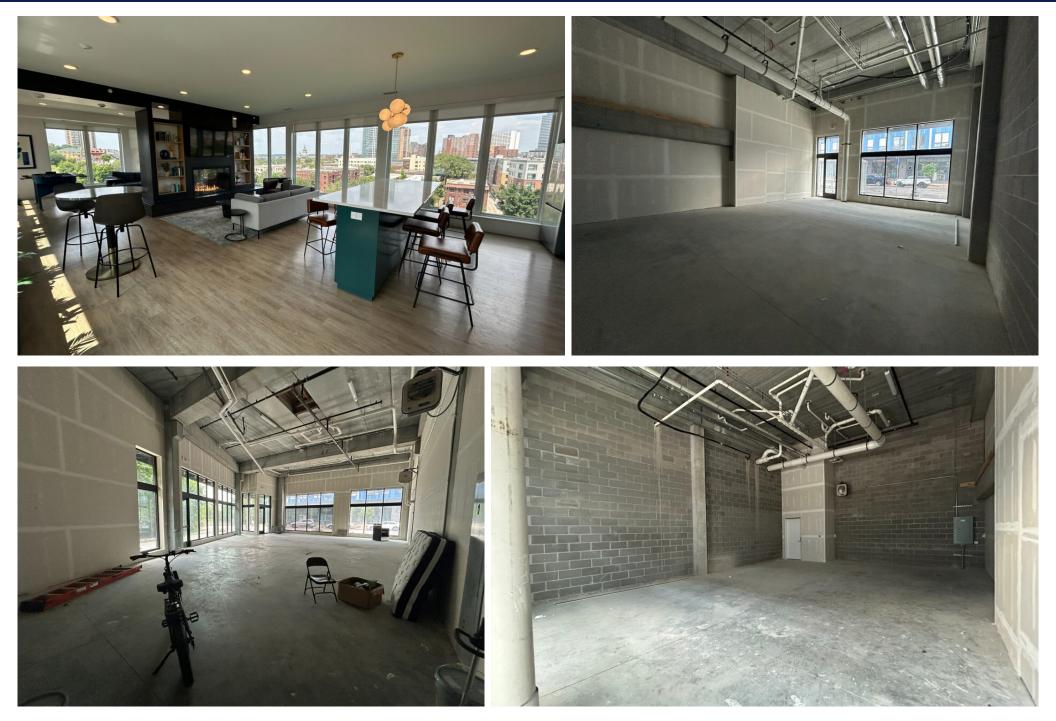

## PROPERTY OVERVIEW

| ADDRESS                                                                                                                      | 1702 Nicollet Ave                          | Hanover  |
|------------------------------------------------------------------------------------------------------------------------------|--------------------------------------------|----------|
| CITY, STATE                                                                                                                  | Minneapolis, MN 55403                      | X        |
| SPACE 1                                                                                                                      | 995 SF                                     |          |
| SPACE 2                                                                                                                      | 1,907 SF - Restaurant Space<br>Ready To Go | Marri    |
| LEASE RATE                                                                                                                   | \$23-\$30 Modified Gross                   | Victoria |
| YEAR BUILT                                                                                                                   | 2022                                       |          |
| COUNTY                                                                                                                       | Hennepin                                   |          |
| <u>HIGHLIGHTS</u>                                                                                                            |                                            |          |
| High profile development across from downtown Minneapolis                                                                    |                                            |          |
| Walkable to Eat Street and Minneapolis Convention Center<br>and the Downtown Skyways                                         |                                            |          |
| <ul> <li>Easily accessible off of Nicollet Ave by car or foot and bus<br/>stop on corner of Nicollet and 18th Ave</li> </ul> |                                            |          |

- 1,000 new apartment units constructed in the area
- 1,907 SF Space 2 has exhaust shaft and large outdoor patio for restaurant opportunities

| 2024<br>DEMOGRAPHICS | 1-MILE RADIUS | 3-MILE RADIUS | 5-MILE RADIUS |
|----------------------|---------------|---------------|---------------|
| POPULATION           | 51,012        | 263,963       | 505,740       |
| MEDIAN AGE           | 33.0          | 31.5          | 33.6          |
| MEDIAN HH<br>INCOME  | \$53,518      | \$67,561      | \$80,928      |
| AVERAGE HH<br>INCOME | \$84,589      | \$102,524     | \$119,851     |