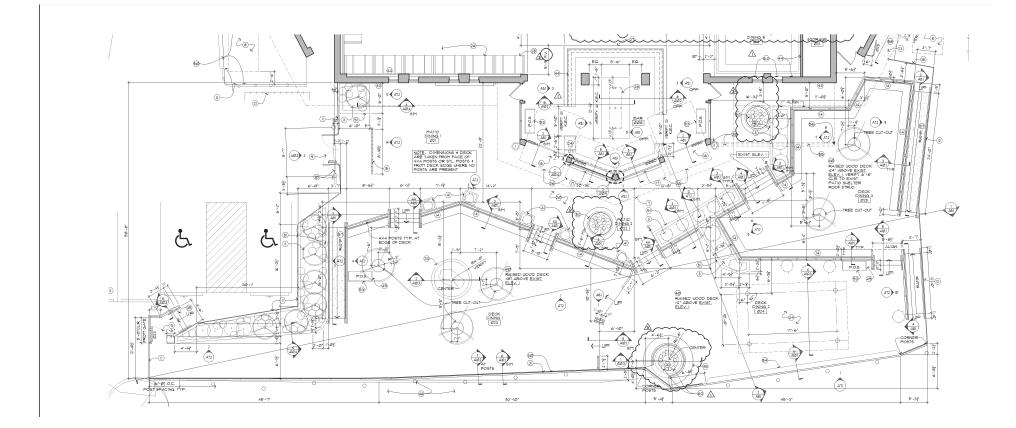

Spaces                      | ogne |



#### **HIGHLIGHTS**

- Two-story, waterfront property with extensive patio.
- Located in the vibrant Northeast Minneapolis neighborhood. Northeast Minneapolis is renowned for its vibrant arts scene including the Northeast Minneapolis Arts District.
- Includes 80 parking spaces, as well as off-street parking.
- ONLY commercial property in Minneapolis with Riverfront property and dock eligibility.





### **DRONE AERIAL**















### FAR OUT AERIAL





### Upper Harbor Terminal Redevelopment Plan - Phase I (Under Construction)





## Upper Harbor Terminal Redevelopment Plan - Development Overview



\*Courtesy of City of Minneapolis (https://www.minneapolismn.gov/government/programs-initiatives/upper-harbor/)



### FIRST FLOOR PLAN













### EXTERIOR PHOTOS





### **INTERIOR PHOTOS**





50 South 6th Street Suite 1418 Minneapolis, MN 612.332.6600

SAMUEL GERLACH 612.465.8529 SAM@UPLAND.COM

ROB KOST, CCIM 612.465.8530 ROB@UPLAND.COM

THIS INFORMATION HAS BEEN SECURED FROM SOURCES WE BELIEVE TO BE RELIABLE, BUT WE MAKE NO REPRESENTATIONS OR WARRANTIES, EXPRESSED OR IMPLIED, AS TO THE ACCURACY OF THE INFORMATION. REFERENCES TO SQUARE FOOTAGE OR AGE ARE APPROXIMATE. UPLAND HAS NOT REVIEWED OR VERIFIED THIS INFORMATION. BUYER MUST VERIFY THE INFORMATION AND BEARS ALL RISK FOR ANY INACCURACIES.