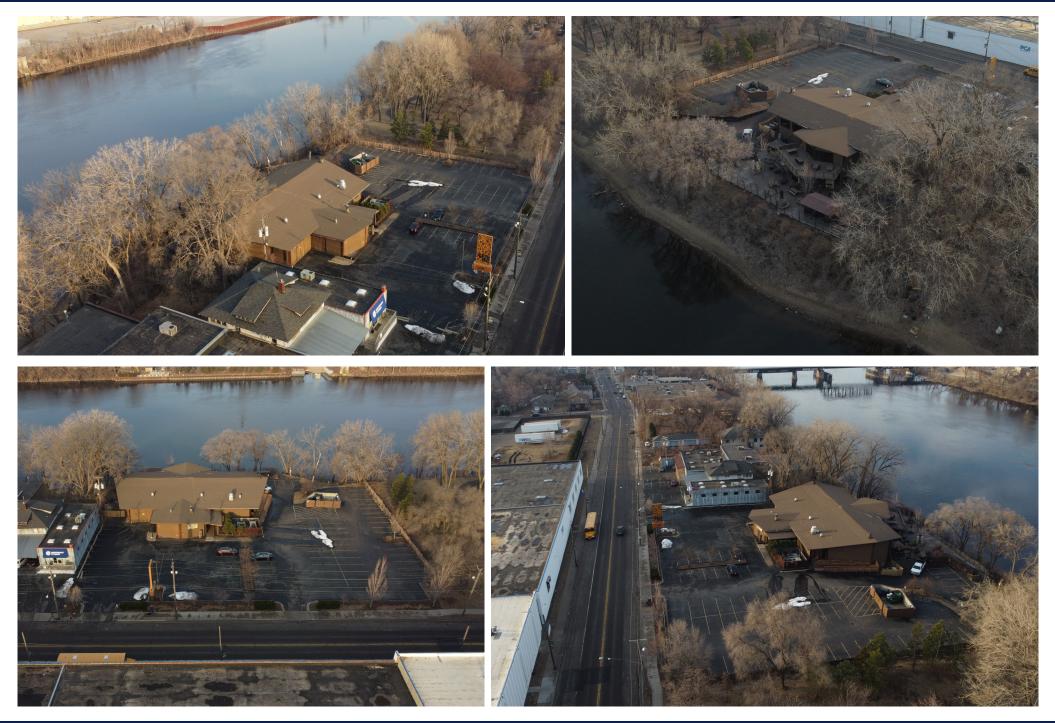

| ogne |



#### **HIGHLIGHTS**

- Two-story, waterfront property with extensive patio.
- Located in the vibrant Northeast Minneapolis neighborhood. Northeast Minneapolis is renowned for its vibrant arts scene including the Northeast Minneapolis Arts District.
- Includes 80 parking spaces, as well as off-street parking.
- ONLY commercial property in Minneapolis with Riverfront property and dock eligibility.





### **DRONE AERIAL**















### FAR OUT AERIAL





### Upper Harbor Terminal Redevelopment Plan - Phase I (Under Construction)





## Upper Harbor Terminal Redevelopment Plan - Development Overview



\*Courtesy of City of Minneapolis (https://www.minneapolismn.gov/government/programs-initiatives/upper-harbor/)



### FIRST FLOOR PLAN













### EXTERIOR PHOTOS





### **INTERIOR PHOTOS**





50 South 6th Street Suite 1418 Minneapolis, MN 612.332.6600

SAMUEL GERLACH 612.465.8529 SAM@UPLAND.COM

ROB KOST, CCIM 612.465.8530 ROB@UPLAND.COM

THIS INFORMATION HAS BEEN SECURED FROM SOURCES WE BELIEVE TO BE RELIABLE, BUT WE MAKE NO REPRESENTATIONS OR WARRANTIES, EXPRESSED OR IMPLIED, AS TO THE ACCURACY OF THE INFORMATION. REFERENCES TO SQUARE FOOTAGE OR AGE ARE APPROXIMATE. UPLAND HAS NOT REVIEWED OR VERIFIED THIS INFORMATION. BUYER MUST VERIFY THE INFORMATION AND BEARS ALL RISK FOR ANY INACCURACIES.