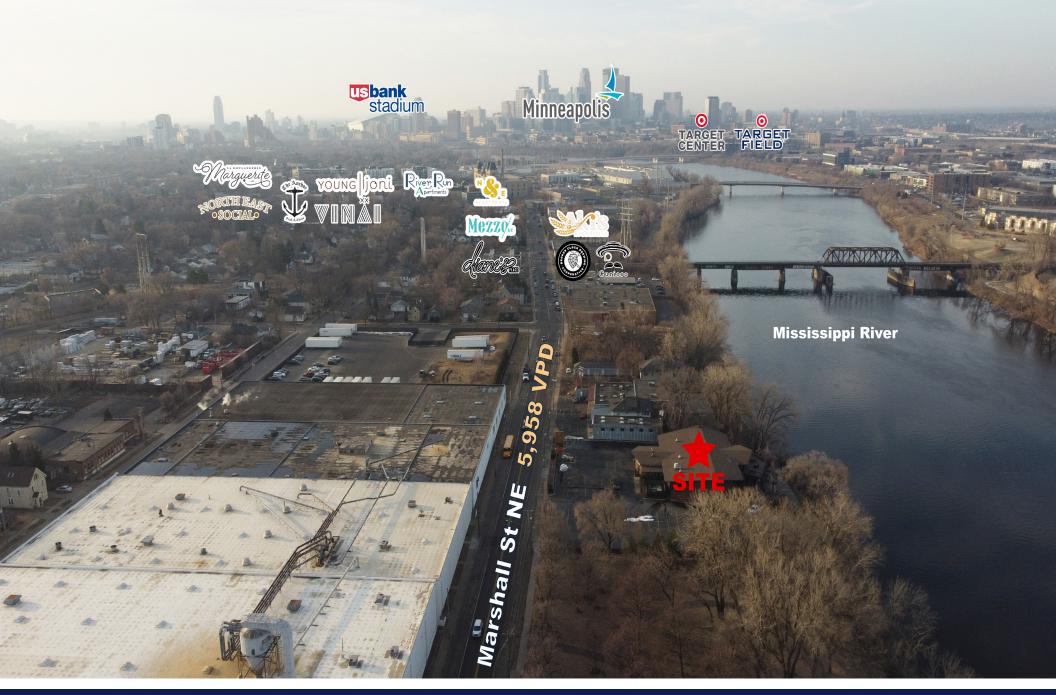

| no   |
| SALE PRICE      | \$4,700,000                    |      |
| LEASE RATE      | \$19.00 PSF NNN                |      |
| TAX 2024        | \$97,694.55                    |      |
| YEAR BUILT      | 1968                           | onia |
| COUNTY          | Hennepin                       | 3    |
| PARKING         | 80 Spaces                      | ogne |



#### **HIGHLIGHTS**

- Two-story, waterfront property with extensive patio.
- Located in the vibrant Northeast Minneapolis neighborhood. Northeast Minneapolis is renowned for its vibrant arts scene including the Northeast Minneapolis Arts District.
- Includes 80 parking spaces, as well as off-street parking.
- ONLY commercial property in Minneapolis with Riverfront property and dock eligibility.





### **DRONE AERIAL**















### FAR OUT AERIAL





### Upper Harbor Terminal Redevelopment Plan - Phase I (Under Construction)





## Upper Harbor Terminal Redevelopment Plan - Development Overview



\*Courtesy of City of Minneapolis (https://www.minneapolismn.gov/government/programs-initiatives/upper-harbor/)



### FIRST FLOOR PLAN













### EXTERIOR PHOTOS





### **INTERIOR PHOTOS**





50 South 6th Street Suite 1418 Minneapolis, MN 612.332.6600

SAMUEL GERLACH 612.465.8529 SAM@UPLAND.COM

ROB KOST, CCIM 612.465.8530 ROB@UPLAND.COM

THIS INFORMATION HAS BEEN SECURED FROM SOURCES WE BELIEVE TO BE RELIABLE, BUT WE MAKE NO REPRESENTATIONS OR WARRANTIES, EXPRESSED OR IMPLIED, AS TO THE ACCURACY OF THE INFORMATION. REFERENCES TO SQUARE FOOTAGE OR AGE ARE APPROXIMATE. UPLAND HAS NOT REVIEWED O