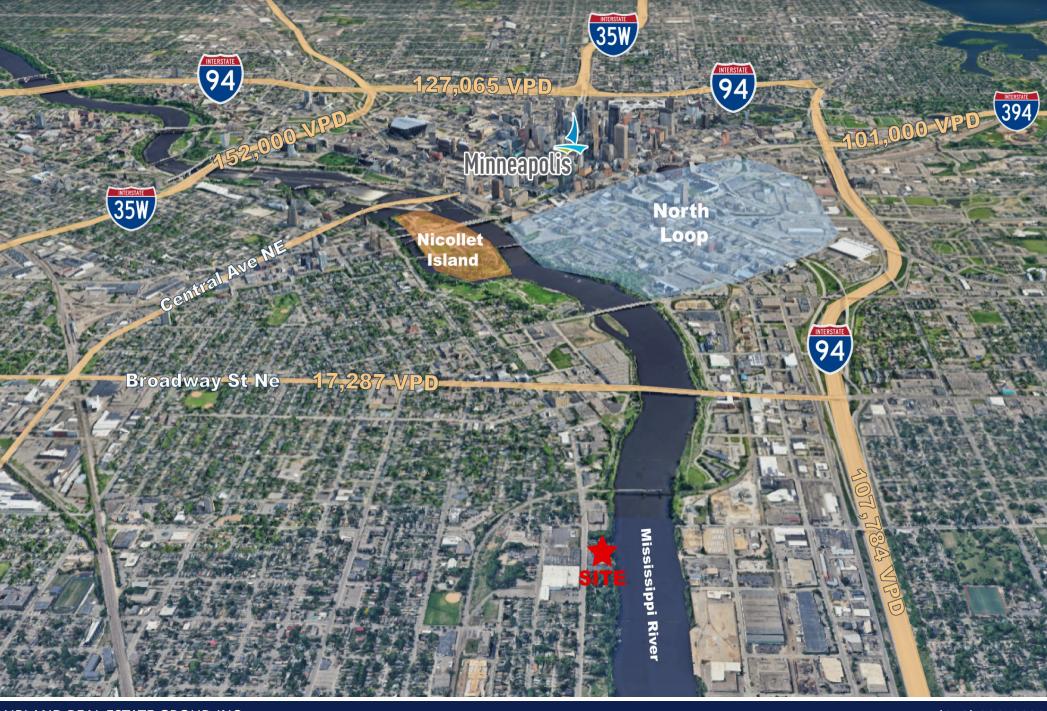

,700,000                    |      |
| LEASE RATE      | \$19.00 PSF NNN                |      |
| TAX 2024        | \$97,694.55                    |      |
| YEAR BUILT      | 1968                           | onia |
| COUNTY          | Hennepin                       | 3    |
| PARKING         | 80 Spaces                      | ogne |



#### **HIGHLIGHTS**

- Two-story, waterfront property with extensive patio.
- Located in the vibrant Northeast Minneapolis neighborhood. Northeast Minneapolis is renowned for its vibrant arts scene including the Northeast Minneapolis Arts District.
- Includes 80 parking spaces, as well as off-street parking.
- ONLY commercial property in Minneapolis with Riverfront property and dock eligibility.





### **DRONE AERIAL**















### FAR OUT AERIAL





### Upper Harbor Terminal Redevelopment Plan - Phase I (Under Construction)





## Upper Harbor Terminal Redevelopment Plan - Development Overview



\*Courtesy of City of Minneapolis (https://www.minneapolismn.gov/government/programs-initiatives/upper-harbor/)



### FIRST FLOOR PLAN













### EXTERIOR PHOTOS





### **INTERIOR PHOTOS**





50 South 6th Street Suite 1418 Minneapolis, MN 612.332.6600

SAMUEL GERLACH 612.465.8529 SAM@UPLAND.COM

ROB KOST, CCIM 612.465.8530 ROB@UPLAND.COM

THIS INFORMATION HAS BEEN SECURED FROM SOURCES WE BELIEVE TO BE RELIABLE, BUT WE MAKE NO REPRESENTATIONS OR WARRANTIES, EXPRESSED OR IMPLIED, AS TO THE ACCURACY OF THE INFORMATION. REFERENCES TO SQUARE FOOTAGE OR AGE ARE APPROXIMATE. UPLAND HAS NOT REVIEWED OR VERIFIED THIS INFORMATION. BUYER