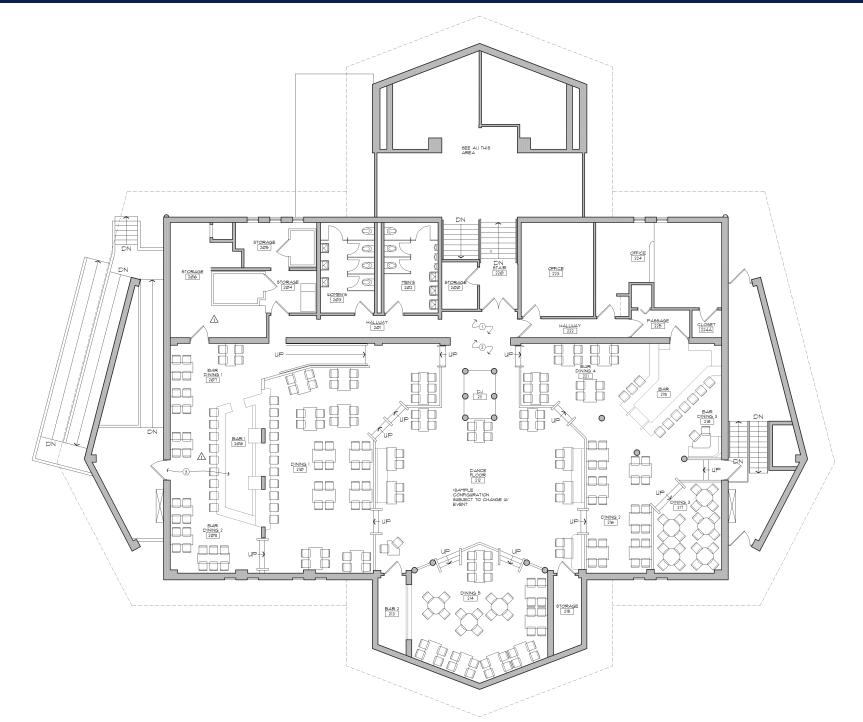

80 Spaces                      | ogne |



#### **HIGHLIGHTS**

- Two-story, waterfront property with extensive patio.
- Located in the vibrant Northeast Minneapolis neighborhood. Northeast Minneapolis is renowned for its vibrant arts scene including the Northeast Minneapolis Arts District.
- Includes 80 parking spaces, as well as off-street parking.
- ONLY commercial property in Minneapolis with Riverfront property and dock eligibility.





### **DRONE AERIAL**















### FAR OUT AERIAL





### Upper Harbor Terminal Redevelopment Plan - Phase I (Under Construction)





## Upper Harbor Terminal Redevelopment Plan - Development Overview



\*Courtesy of City of Minneapolis (https://www.minneapolismn.gov/government/programs-initiatives/upper-harbor/)



### FIRST FLOOR PLAN













### EXTERIOR PHOTOS





### **INTERIOR PHOTOS**





50 South 6th Street Suite 1418 Minneapolis, MN 612.332.6600

SAMUEL GERLACH 612.465.8529 SAM@UPLAND.COM

ROB KOST, CCIM 612.465.8530 ROB@UPLAND.COM

THIS INFORMATION HAS BEEN SECURED FROM SOURCES WE BELIEVE TO BE RELIABLE, BUT WE MAKE NO REPRESENTATIONS OR WARRANTIES, EXPRESSED OR IMPLIED, AS TO THE ACCURACY OF THE INFORMATION. REFERENCES TO SQUARE FOOTAGE OR AGE ARE APPROXIMATE. UPLAND HAS NOT REVIEWED OR VERIFIED THIS INFORMATION. BUYER MUST VERIFY THE INFORMATION AND BEARS ALL RISK FOR ANY INACCURACIES.