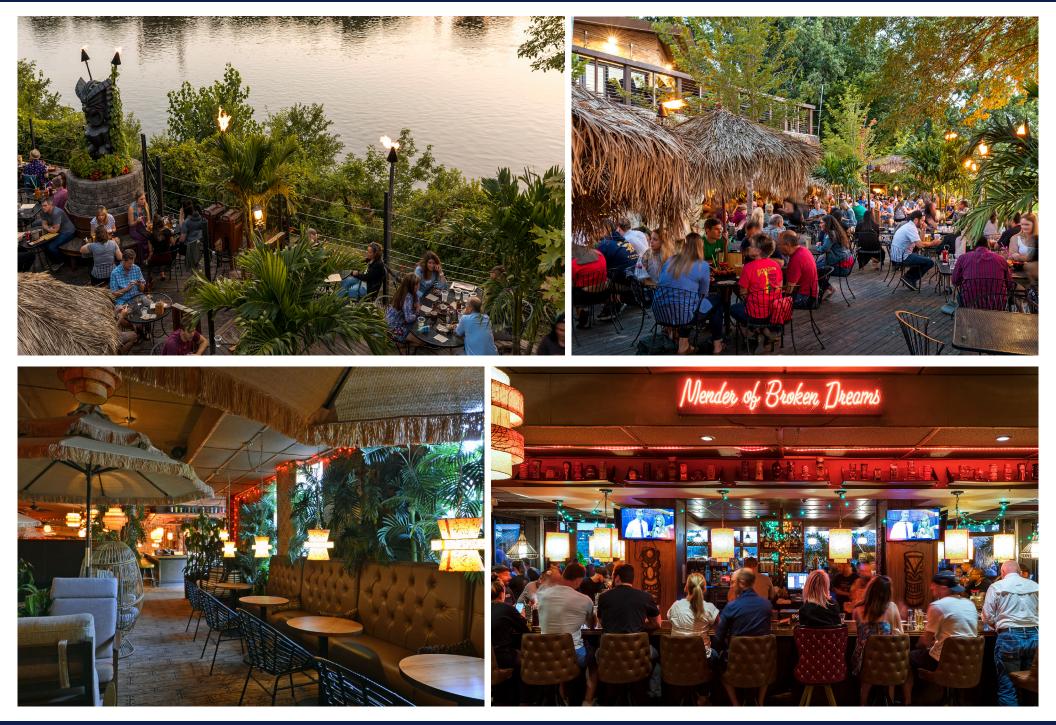

HTS**

- Two-story, waterfront property with extensive patio.
- Located in the vibrant Northeast Minneapolis neighborhood. Northeast Minneapolis is renowned for its vibrant arts scene including the Northeast Minneapolis Arts District.
- Includes 80 parking spaces, as well as off-street parking.
- ONLY commercial property in Minneapolis with Riverfront property and dock eligibility.





### **DRONE AERIAL**















### FAR OUT AERIAL





### Upper Harbor Terminal Redevelopment Plan - Phase I (Under Construction)





## Upper Harbor Terminal Redevelopment Plan - Development Overview



\*Courtesy of City of Minneapolis (https://www.minneapolismn.gov/government/programs-initiatives/upper-harbor/)



### FIRST FLOOR PLAN













### EXTERIOR PHOTOS





### **INTERIOR PHOTOS**





50 South 6th Street Suite 1418 Minneapolis, MN 612.332.6600

SAMUEL GERLACH 612.465.8529 SAM@UPLAND.COM

ROB KOST, CCIM 612.465.8530 ROB@UPLAND.COM

THIS INFORMATION HAS BEEN SECURED FROM SOURCES WE BELIEVE TO BE RELIABLE, BUT WE MAKE NO REPRESENTATIONS OR WARRANTIES, EXPRESSED OR IMPLIED, AS TO THE ACCURACY OF THE INFORMATION. REFERENCES TO SQUARE FOOTAGE OR AGE ARE APPROXIMATE. UPLAND HAS NOT REVIEWED OR VERIFIED THIS INFORMATION. BUYER MUST VERIFY THE INFORMATION AND BEARS ALL RISK FOR ANY INACCURACIES.