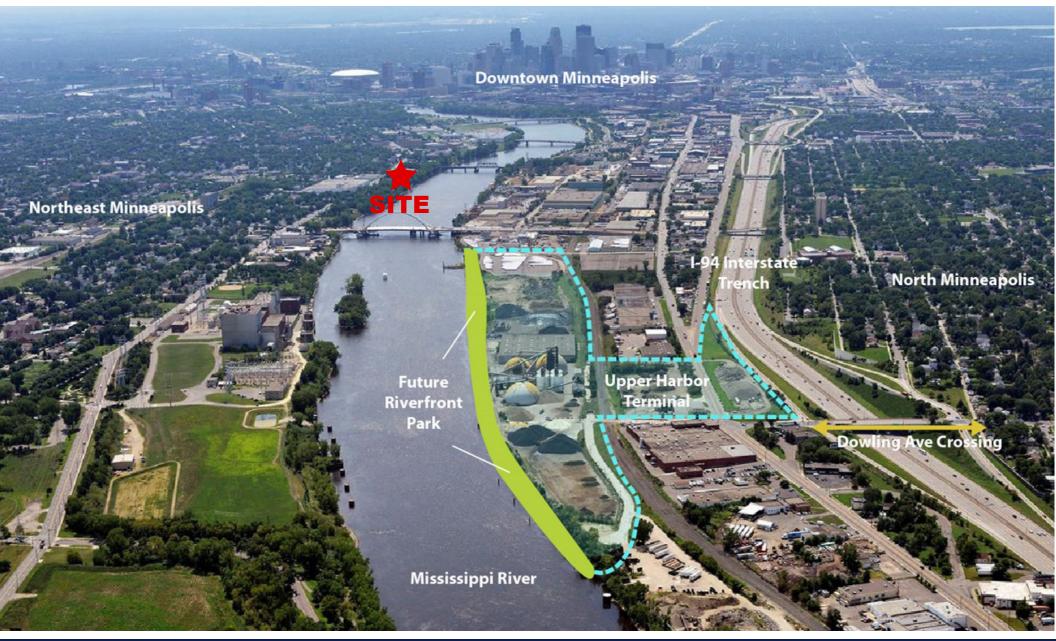

|      |
| TAX 2024        | \$97,694.55                    |      |
| YEAR BUILT      | 1968                           | onia |
| COUNTY          | Hennepin                       | 3    |
| PARKING         | 80 Spaces                      | ogne |



#### **HIGHLIGHTS**

- Two-story, waterfront property with extensive patio.
- Located in the vibrant Northeast Minneapolis neighborhood. Northeast Minneapolis is renowned for its vibrant arts scene including the Northeast Minneapolis Arts District.
- Includes 80 parking spaces, as well as off-street parking.
- ONLY commercial property in Minneapolis with Riverfront property and dock eligibility.





### **DRONE AERIAL**















### FAR OUT AERIAL





### Upper Harbor Terminal Redevelopment Plan - Phase I (Under Construction)





## Upper Harbor Terminal Redevelopment Plan - Development Overview



\*Courtesy of City of Minneapolis (https://www.minneapolismn.gov/government/programs-initiatives/upper-harbor/)



### FIRST FLOOR PLAN













### EXTERIOR PHOTOS





### **INTERIOR PHOTOS**





50 South 6th Street Suite 1418 Minneapolis, MN 612.332.6600

SAMUEL GERLACH 612.465.8529 SAM@UPLAND.COM

ROB KOST, CCIM 612.465.8530 ROB@UPLAND.COM

THIS INFORMATION HAS BEEN SECURED FROM SOURCES WE BELIEVE TO BE RELIABLE, BUT WE MAKE NO REPRESENTATIONS OR WARRANTIES, EXPRESSED OR IMPLIED, AS TO THE ACCURACY OF THE INFORMATION. REFERENCES TO SQUARE FOOTAGE OR AGE ARE APPROXIMATE. UPLAND HAS NOT REVIEWED OR VERIFIED THIS INFORMATION. BUYER MUST VERIFY THE INFORMATION AND BEARS ALL RISK FOR ANY INACCURACIES.