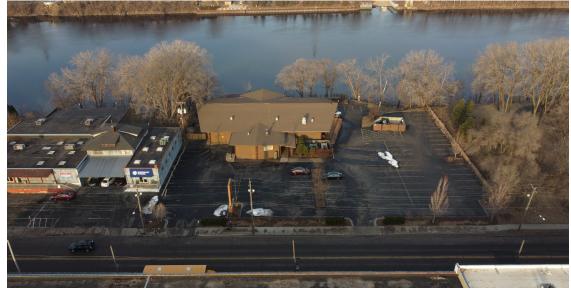

#### **HIGHLIGHTS**

- Two-story, waterfront property with extensive patio.
- Located in the vibrant Northeast Minneapolis neighborhood. Northeast Minneapolis is renowned for its vibrant arts scene including the Northeast Minneapolis Arts District.
- Includes 80 parking spaces, as well as off-street parking.
- ONLY commercial property in Minneapolis with Riverfront property and dock eligibility.

### EXTERIOR PHOTOS