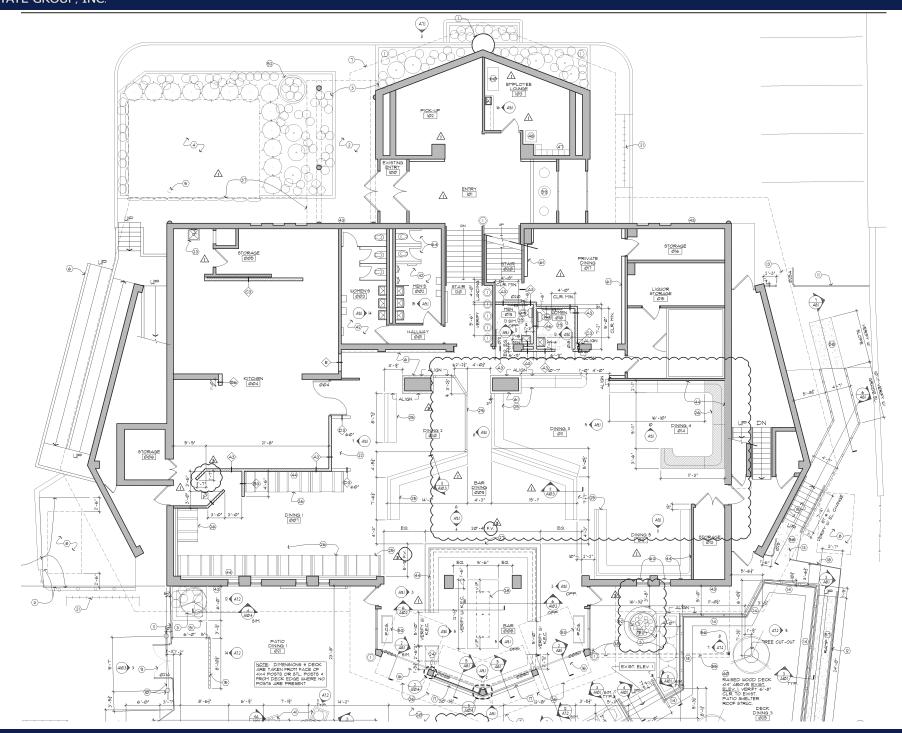

| 80 Spaces                      | ogne |



#### **HIGHLIGHTS**

- Two-story, waterfront property with extensive patio.
- Located in the vibrant Northeast Minneapolis neighborhood. Northeast Minneapolis is renowned for its vibrant arts scene including the Northeast Minneapolis Arts District.
- Includes 80 parking spaces, as well as off-street parking.
- ONLY commercial property in Minneapolis with Riverfront property and dock eligibility.





### **DRONE AERIAL**















### FAR OUT AERIAL





### Upper Harbor Terminal Redevelopment Plan - Phase I (Under Construction)





## Upper Harbor Terminal Redevelopment Plan - Development Overview



\*Courtesy of City of Minneapolis (https://www.minneapolismn.gov/government/programs-initiatives/upper-harbor/)



### FIRST FLOOR PLAN













### EXTERIOR PHOTOS





### **INTERIOR PHOTOS**





50 South 6th Street Suite 1418 Minneapolis, MN 612.332.6600

SAMUEL GERLACH 612.465.8529 SAM@UPLAND.COM

ROB KOST, CCIM 612.465.8530 ROB@UPLAND.COM

THIS INFORMATION HAS BEEN SECURED FROM SOURCES WE BELIEVE TO BE RELIABLE, BUT WE MAKE NO REPRESENTATIONS OR WARRANTIES, EXPRESSED OR IMPLIED, AS TO THE ACCURACY OF THE INFORMATION. REFERENCES TO SQUARE FOOTAGE OR AGE ARE APPROXIMATE. UPLAND HAS NOT REVIEWED OR VERIFIED THIS INFORMATION. BUYER MUST VERIFY THE INFORMATION AND BEARS ALL RISK FOR ANY INACCURACIES.