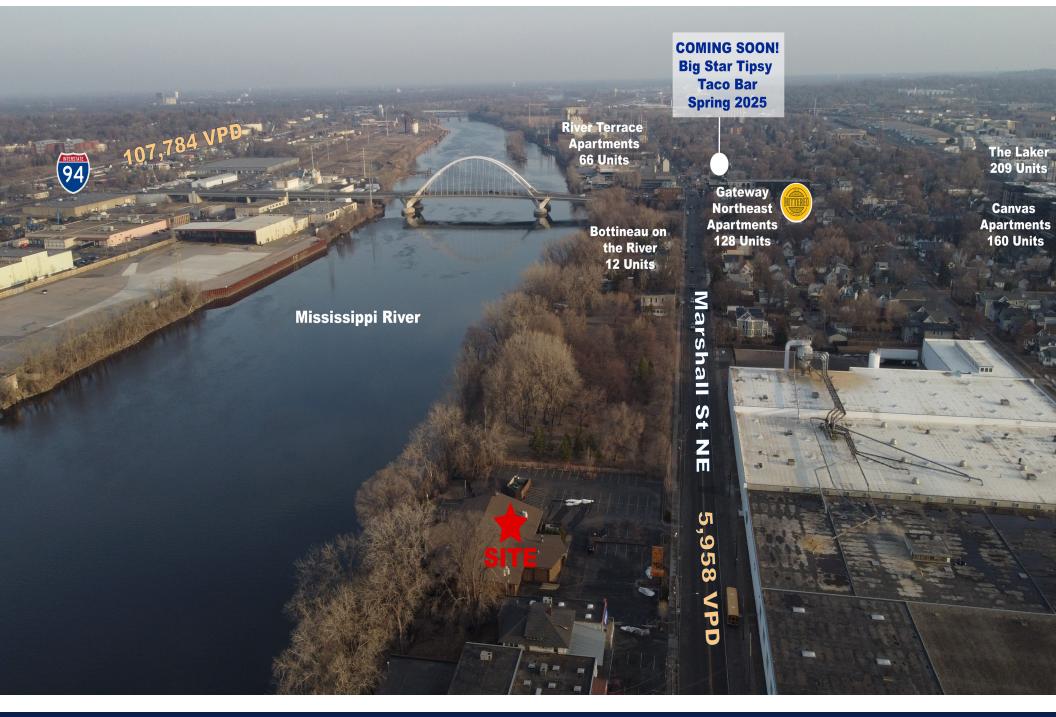

no   |
| SALE PRICE      | \$4,700,000                    |      |
| LEASE RATE      | \$19.00 PSF NNN                |      |
| TAX 2024        | \$97,694.55                    |      |
| YEAR BUILT      | 1968                           | onia |
| COUNTY          | Hennepin                       | 3    |
| PARKING         | 80 Spaces                      | ogne |



#### **HIGHLIGHTS**

- Two-story, waterfront property with extensive patio.
- Located in the vibrant Northeast Minneapolis neighborhood. Northeast Minneapolis is renowned for its vibrant arts scene including the Northeast Minneapolis Arts District.
- Includes 80 parking spaces, as well as off-street parking.
- ONLY commercial property in Minneapolis with Riverfront property and dock eligibility.





### **DRONE AERIAL**















### FAR OUT AERIAL





### Upper Harbor Terminal Redevelopment Plan - Phase I (Under Construction)





## Upper Harbor Terminal Redevelopment Plan - Development Overview



\*Courtesy of City of Minneapolis (https://www.minneapolismn.gov/government/programs-initiatives/upper-harbor/)



### FIRST FLOOR PLAN













### EXTERIOR PHOTOS





### **INTERIOR PHOTOS**





50 South 6th Street Suite 1418 Minneapolis, MN 612.332.6600

SAMUEL GERLACH 612.465.8529 SAM@UPLAND.COM

ROB KOST, CCIM 612.465.8530 ROB@UPLAND.COM

THIS INFORMATION HAS BEEN SECURED FROM SOURCES WE BELIEVE TO BE RELIABLE, BUT WE MAKE NO REPRESENTATIONS OR WARRANTIES, EXPRESSED OR IMPLIED, AS TO THE ACCURACY OF THE INFORMATION. REFERENCES TO SQUARE FOOTAGE OR AGE ARE APPROXIMATE. UPLAND HAS NOT REVIEWED OR VE