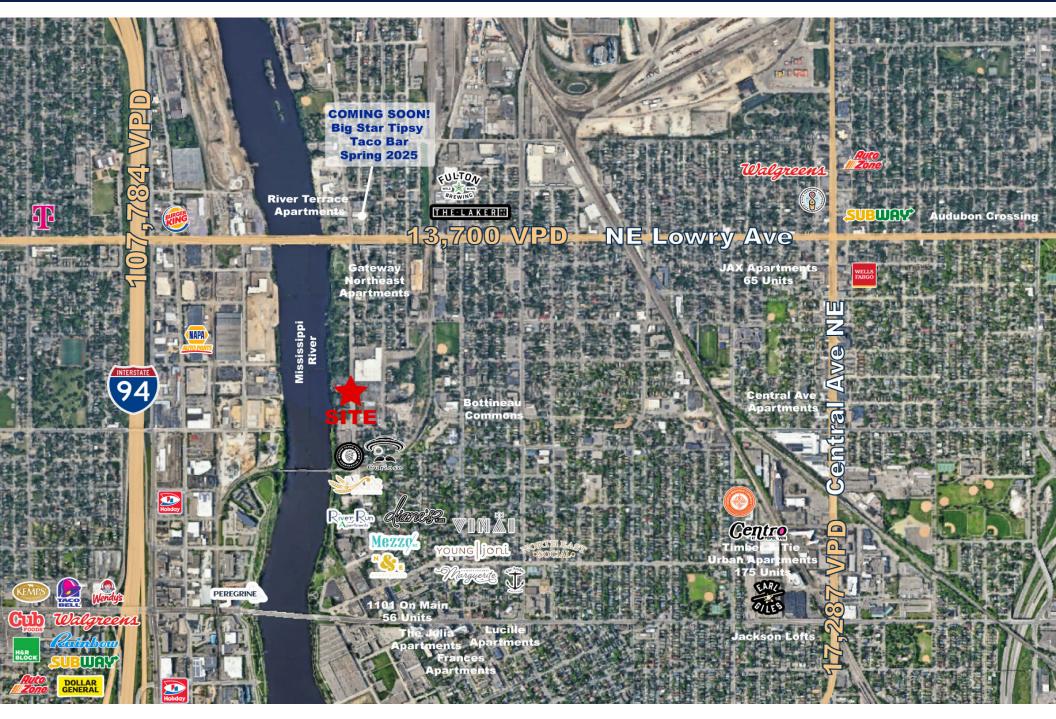

| SALE PRICE      | \$4,700,000                    |      |
| LEASE RATE      | \$19.00 PSF NNN                |      |
| TAX 2024        | \$97,694.55                    |      |
| YEAR BUILT      | 1968                           | onia |
| COUNTY          | Hennepin                       | 3    |
| PARKING         | 80 Spaces                      | ogne |



#### **HIGHLIGHTS**

- Two-story, waterfront property with extensive patio.
- Located in the vibrant Northeast Minneapolis neighborhood. Northeast Minneapolis is renowned for its vibrant arts scene including the Northeast Minneapolis Arts District.
- Includes 80 parking spaces, as well as off-street parking.
- ONLY commercial property in Minneapolis with Riverfront property and dock eligibility.





### **DRONE AERIAL**















### FAR OUT AERIAL





### Upper Harbor Terminal Redevelopment Plan - Phase I (Under Construction)





## Upper Harbor Terminal Redevelopment Plan - Development Overview



\*Courtesy of City of Minneapolis (https://www.minneapolismn.gov/government/programs-initiatives/upper-harbor/)



### FIRST FLOOR PLAN













### EXTERIOR PHOTOS





### **INTERIOR PHOTOS**





50 South 6th Street Suite 1418 Minneapolis, MN 612.332.6600

SAMUEL GERLACH 612.465.8529 SAM@UPLAND.COM

ROB KOST, CCIM 612.465.8530 ROB@UPLAND.COM

THIS INFORMATION HAS BEEN SECURED FROM SOURCES WE BELIEVE TO BE RELIABLE, BUT WE MAKE NO REPRESENTATIONS OR WARRANTIES, EXPRESSED OR IMPLIED, AS TO THE ACCURACY OF THE INFORMATION. REFERENCES TO SQUARE FOOTAGE OR AGE ARE APPROXIMATE. UPLAND HAS NOT REVIEWED OR VERIFIED