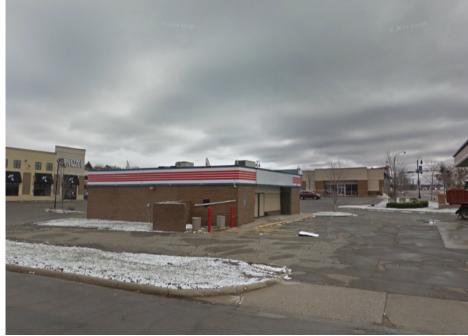

FORMER SPEEDWAY 228 N Benton Drive Sauk Rapids, MN 56379 For Lease and For Sale

50 South 6th Street Suite 1418 Minneapolis, MN 612.332.6600 www.upland.com

Look Upland. Where Properties & People Unite!

CHAD STURM 612.436.1122 CHAD@UPLAND.COM SAMUEL GERLACH 612.465.8529 SAM@UPLAND.COM

**ADDRESS** 228 N Benton Drive

**CITY, STATE** Sauk Rapids, MN 56379

**SPACE AVAILABLE** 2,580 SF

**LOT SIZE** 0.26 Acres

**SALE PRICE** \$425,700

**LEASE RATE** \$18.00 PSF

**TAXES 2024** \$6,674.00

YEAR BUILT 1997