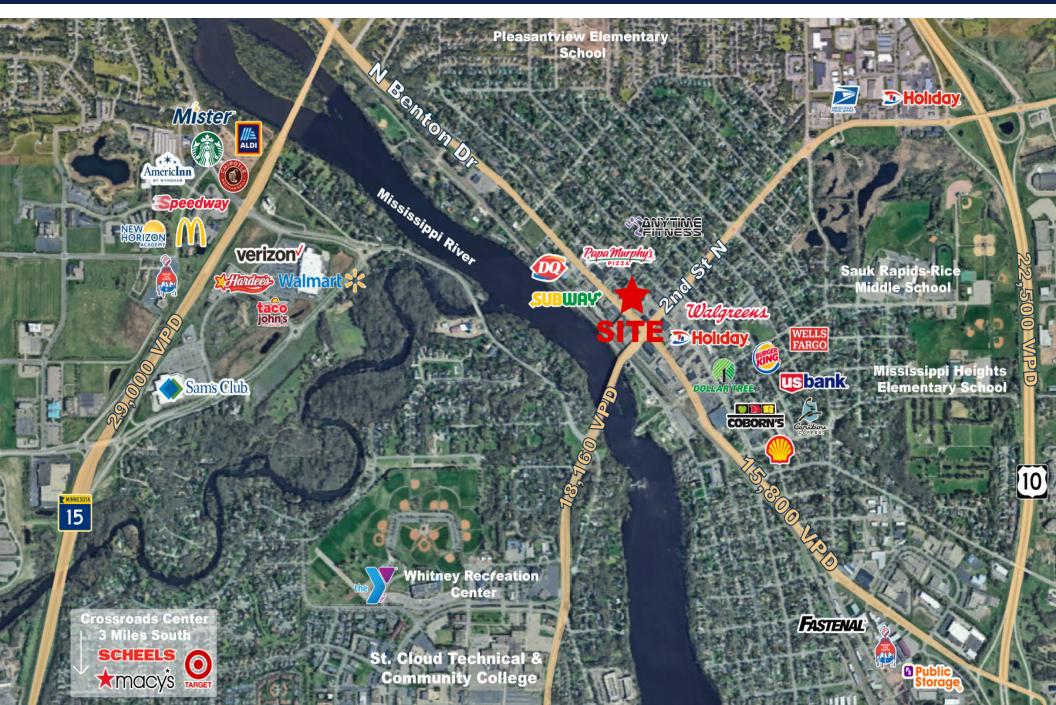

## **HIGHLIGHTS**

- Located near St. Cloud Technical and Community College with 3,900+ students.
- Located along N Benton Drive near 2nd Street N in Sauk Rapids, MN. Traffic counts average 18,160 VPD on 2nd Street and 15,800 on N Benton Drive.
- Nearby tenants include Walgreens, Papa Murphy's,
  Subway, Holiday Stationstore, Dollar Tree, Caribou Coffee,
  etc.
- 5-mile population of 109,675.