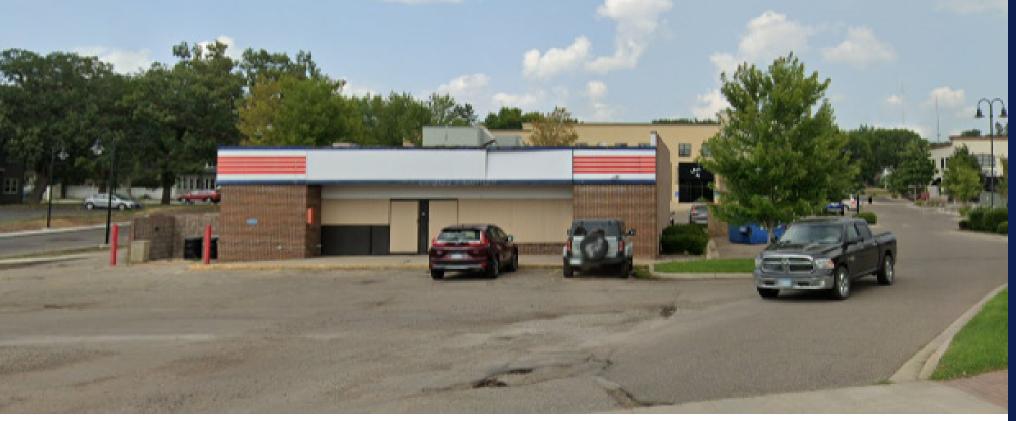

FORMER SPEEDWAY 228 N Benton Drive Sauk Rapids, MN 56379 For Lease and For Sale

50 South 6th Street Suite 1418 Minneapolis, MN 612.332.6600 www.upland.com

Look Upland. Where Properties & People Unite!

CHAD STURM 612.436.1122 CHAD@UPLAND.COM SAMUEL GERLACH 612.465.8529 SAM@UPLAND.COM

**ADDRESS** 228 N Benton Drive

**CITY, STATE** Sauk Rapids, MN 56379

**SPACE AVAILABLE** 2,580 SF

**LOT SIZE** 0.26 Acres

**SALE PRICE** \$425,700

**LEASE RATE** \$18.00 PSF

**TAXES 2024** \$6,674.00

YEAR BUILT 1997

## **HIGHLIGHTS**

- Located near St. Cloud Technical and Community College with 3,900+ students.
- Located along N Benton Drive near 2nd Street N in Sauk Rapids, MN. Traffic counts average 18,160 VPD on 2nd Street and 15,800 on N Benton Drive.
- Nearby tenants include Walgreens, Papa Murphy's,
  Subway, Holiday Stationstore, Dollar Tree, Caribou Coffee,
  etc.
- 5-mile population of 109,675.