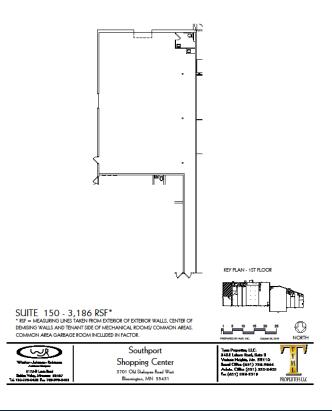

#### **PROPERTY INFORMATION**

| I KOI EKI                      | TINFORMATION              |
|--------------------------------|---------------------------|
| Address                        | 3701 West Old Shakopee Rd |
| CITY, STATE                    | Bloomington, MN           |
| BUILDING SIZE                  | 35,949 SF                 |
| YEAR BUILT                     | 1956                      |
| LOT SIZE                       | 3.39 Acres                |
| SPACE AVAILABLE:               |                           |
| SUITE 150                      | 3,186 SF                  |
| ASKING RENT                    | \$9.00 PSF Net            |
| SUITE 650                      | 1,567 SF } Are            |
| SUITE 700                      | 1,313 SF Contiguous       |
| Asking Rent for above 2 suites | \$15.00 PSF Net           |
| САМ 2021 Еѕт.                  | \$4.45 PSF                |
| RE TAXES 2021 EST.             | \$3.88 PSF                |
| CAM & TAX TOTAL EST.           | \$8.33 PSF                |
| Parking                        | 177 Spaces                |
|                                |                           |

## **FLOOR PLANS**

THIS INFORMATION HAS BEEN SECURED FROM SOURCES WE BELIEVE TO BE RELIABLE, BUT WE MAKE NO REPRESENTATIONS OR WARRANTIES, EXPRESSED OR IMPLIED, AS TO THE ACCURACY OF THE INFORMATION. REFERENCES TO SQUARE FOOTAGE OR AGE ARE APPROXIMATE. UPLAND HAS NOT REVIEWED OR VERIFIED THIS INFORMATION. BUYER MUST VERIFY THE INFORMATION AND BEARS ALL RISK FOR ANY INACCURACIES. 612.332.6600