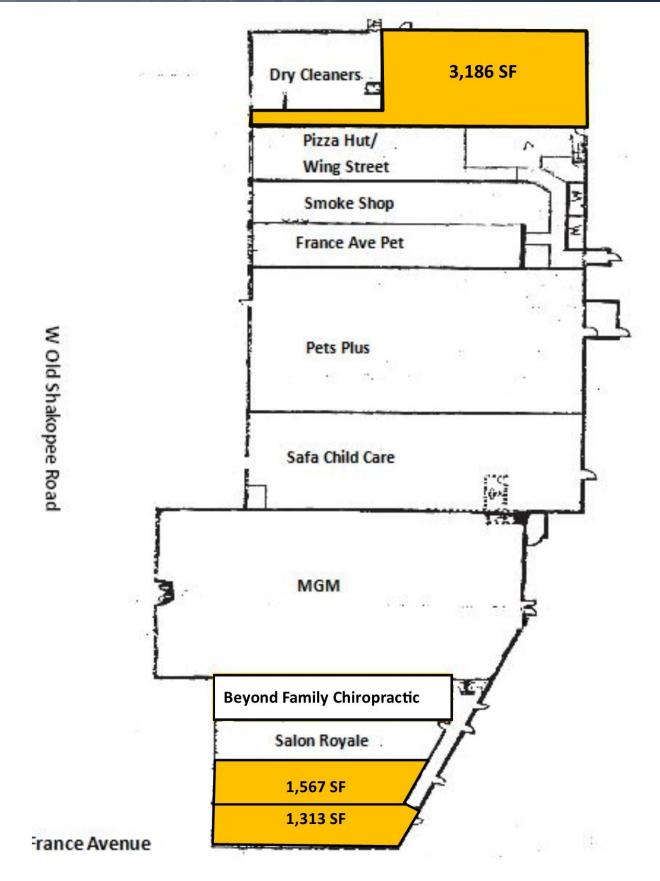

#### **PROPERTY INFORMATION**

| I KOI EKI                      | TINFORMATION              |
|--------------------------------|---------------------------|
| Address                        | 3701 West Old Shakopee Rd |
| CITY, STATE                    | Bloomington, MN           |
| BUILDING SIZE                  | 35,949 SF                 |
| YEAR BUILT                     | 1956                      |
| LOT SIZE                       | 3.39 Acres                |
| SPACE AVAILABLE:               |                           |
| SUITE 150                      | 3,186 SF                  |
| ASKING RENT                    | \$9.00 PSF Net            |
| SUITE 650                      | 1,567 SF } Are            |
| SUITE 700                      | 1,313 SF Contiguous       |
| Asking Rent for above 2 suites | \$15.00 PSF Net           |
| САМ 2021 Еѕт.                  | \$4.45 PSF                |
| RE TAXES 2021 EST.             | \$3.88 PSF                |
| CAM & TAX TOTAL EST.           | \$8.33 PSF                |
| Parking                        | 177 Spaces                |
|                                |                           |

|   | CO TENANTS                 |
|---|----------------------------|
|   | Beyond Family Chiropractic |
|   | MGM Liquors                |
|   | Pizza Hut/ Wing Street     |
|   | Pets Supplies Plus         |
| e | Salon Royale               |
|   | Safa Child Care            |
|   |                            |

## **FLOOR PLANS**

THIS INFORMATION HAS BEEN SECURED FROM SOURCES WE BELIEVE TO BE RELIABLE, BUT WE MAKE NO REPRESENTATIONS OR WARRANTIES, EXPRESSED OR IMPLIED, AS TO THE ACCURACY OF THE INFORMATION. REFERENCES TO SQUARE FOOTAGE OR AGE ARE APPROXIMATE. UPLAND HAS NOT REVIEWED OR VERIFIED THIS INFORMATION. BUYER MUST VERIFY THE INFORMATION AND BEARS ALL RISK FOR ANY INACCURACIES. 612.332.6600