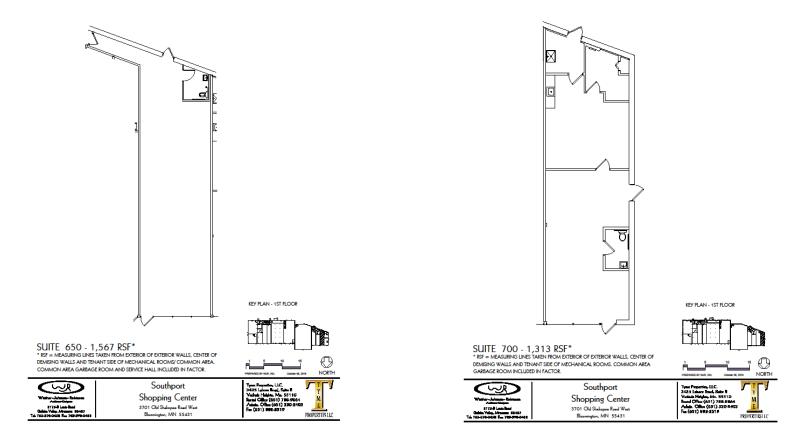

#### **PROPERTY INFORMATION**

| I KOI EKI                      | TINFORMATION              |
|--------------------------------|---------------------------|
| Address                        | 3701 West Old Shakopee Rd |
| CITY, STATE                    | Bloomington, MN           |
| BUILDING SIZE                  | 35,949 SF                 |
| YEAR BUILT                     | 1956                      |
| LOT SIZE                       | 3.39 Acres                |
| SPACE AVAILABLE:               |                           |
| SUITE 150                      | 3,186 SF                  |
| ASKING RENT                    | \$9.00 PSF Net            |
| SUITE 650                      | 1,567 SF } Are            |
| SUITE 700                      | 1,313 SF Contiguous       |
| Asking Rent for above 2 suites | \$15.00 PSF Net           |
| САМ 2021 Еѕт.                  | \$4.45 PSF                |
| RE TAXES 2021 EST.             | \$3.88 PSF                |
| CAM & TAX TOTAL EST.           | \$8.33 PSF                |
| Parking                        | 177 Spaces                |
|                                |                           |

## **FLOOR PLANS**

THIS INFORMATION HAS BEEN SECURED FROM SOURCES WE BELIEVE TO BE RELIABLE, BUT WE MAKE NO REPRESENTATIONS OR WARRANTIES, EXPRESSED OR IMPLIED, AS TO THE ACCURACY OF THE INFORMATION. REFERENCES TO SQUARE FOOTAGE OR AGE ARE APPROXIMATE. UPLAND HAS NOT REVIEWED OR VERIFIED THIS INFORMATION. BUYER MUST VERIFY THE INFORMATION AND BEARS ALL RISK FOR ANY INACCURACIES. 612.332.6600