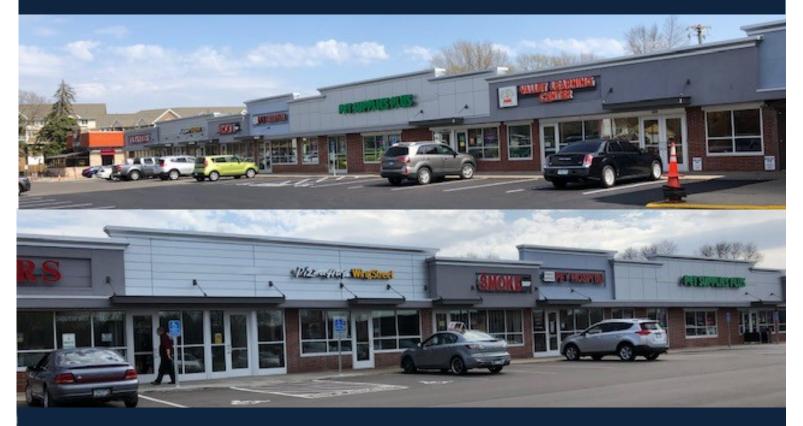

# **FOR LEASE**

# **SOUTHPORT SHOPPING CENTER**

## 3701 West Old Shakopee Rd | Bloomington, MN | 55437

## EXTERIOR RENOVATION TO STORE FRONTS FINISHED 1,313—3,186 SF Retail Space Available For Lease In Bloomington

#### COMMENTS

Southport Center is uniquely positioned to service the West and Est Bloomington residents. It is located in the heart of the retail hub of Old Shakopee and France Avenue, which are both main thoroughfares' that receive an enormous amount of traffic.

Southport Center offers great visibility on Shakopee and has two access points. National and regional chains have been attracted to the city of Bloomington over the last 25 years, as the population and employment opportunities rapidly became usual landscape of this strong business community.