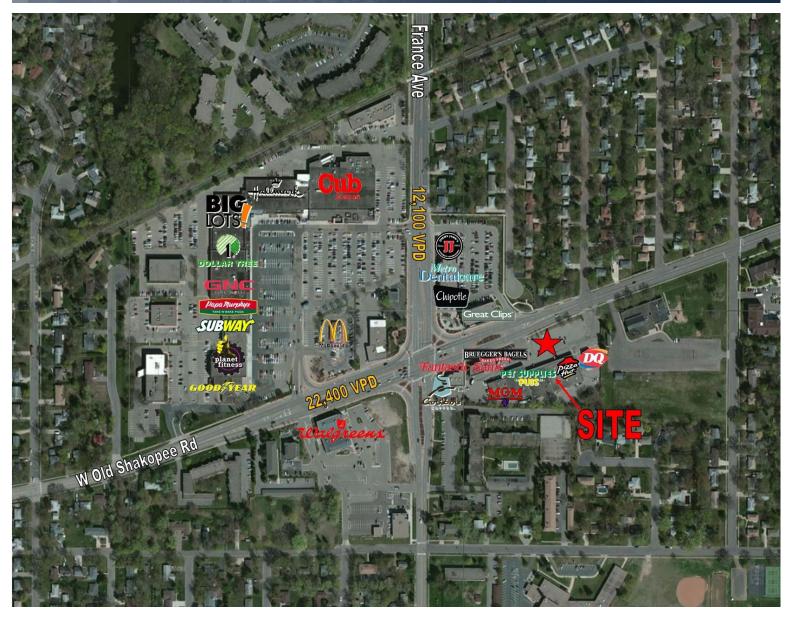

#### **TRAFFIC COUNTS**

| W OLD SHAKOPEE RD | 22,400 VPD |
|-------------------|------------|
| FRANCE AVE        | 12,100 VPD |

| AREA TENANTS |                |
|--------------|----------------|
| Cub Foods    | Dollar Tree    |
| Big Lots     | Chipotle       |
| Jimmy Johns  | Caribou Coffee |
| Dairy Queen  | Walgreens      |

## AERIAL

THIS INFORMATION HAS BEEN SECURED FROM SOURCES WE BELIEVE TO BE RELIABLE, BUT WE MAKE NO REPRESENTATIONS OR WARRANTIES, EXPRESSED OR IMPLIED, AS TO THE ACCURACY OF THE INFORMATION. REFERENCES TO SQUARE FOOTAGE OR AGE ARE APPROXIMATE. UPLAND HAS NOT REVIEWED OR VERIFIED THIS INFORMATION. BUYER MUST VERIFY THE INFORMATION AND BEARS ALL RISK FOR ANY INACCURACIES. 612.332.6600