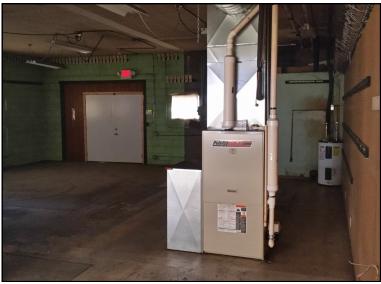

#### **COMMENTS**

- Former CarQuest auto parts building.
- Located one block off of Main Street in the downtown area of Sauk Centre.