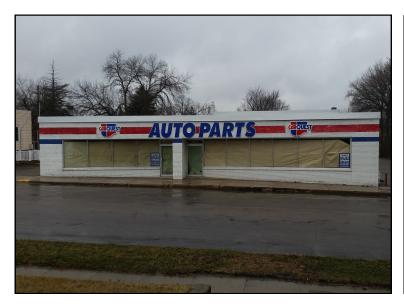

#### **COMMENTS**

- Former CarQuest auto parts building.
- Located one block off of Main Street in the downtown area of Sauk Centre.