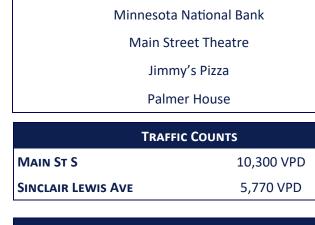

PARKING / RATIO 15 Spaces

**ZONING** C1

**COUNTY** Stearns

YEAR BUILT 1958

**NEARBY RETAILERS** 

Geyerman's Department Store

| DEMOGRAPHICS      |          |          |          |
|-------------------|----------|----------|----------|
|                   | 3-MILE   | 5-MILE   | 10-MILE  |
| POPULATION        | 5,174    | 6,143    | 13,677   |
| MEDIAN HH INCOME  | \$44,227 | \$45,858 | \$50,241 |
| AVERAGE HH INCOME | \$56,804 | \$58,403 | \$61,154 |
| MEDIAN AGE        | 43       | 42.9     | 41.6     |