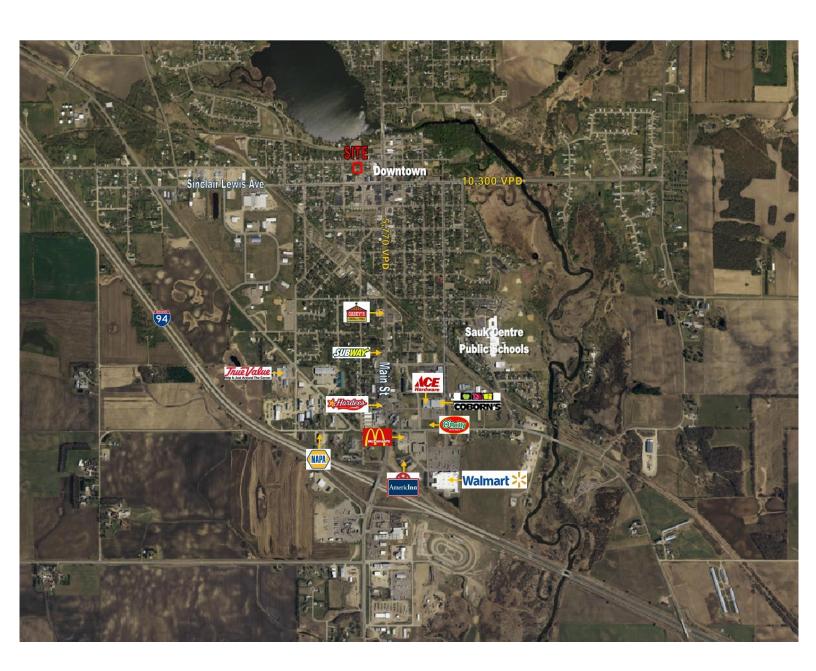

## **PROPERTY OVERVIEW**

#### **PROPERTY INFORMATION**

ADDRESS 212 Oak St. S

CITY, STATE Sauk Centre, MN

**BUILDING SIZE** 6,086 SF

**LOT SIZE** 0.46 acre

SPACE AVAILABLE 6,086 SF

**LEASE RATE** Negotiable

TAXES \$0.82 PSF

PARKING / RATIO 15 Spaces

**ZONING** C1

**COUNTY** Stearns

YEAR BUILT 1958

**NEARBY RETAILERS** 

Geyerman's Department Store

| DEMOGRAPHICS      |          |          |          |
|-------------------|----------|----------|----------|
|                   | 3-MILE   | 5-MILE   | 10-MILE  |
| POPULATION        | 5,174    | 6,143    | 13,677   |
| MEDIAN HH INCOME  | \$44,227 | \$45,858 | \$50,241 |
| AVERAGE HH INCOME | \$56,804 | \$58,403 | \$61,154 |
| MEDIAN AGE        | 43       | 42.9     | 41.6     |

#### **COMMENTS**

- Former CarQuest auto parts building.
- Located one block off of Main Street in the downtown area of Sauk Centre.