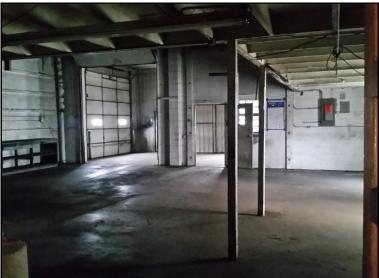

## **PROPERTY OVERVIEW**

#### **PROPERTY INFORMATION**

ADDRESS 212 Oak St. S

CITY, STATE Sauk Centre, MN

**BUILDING SIZE** 6,086 SF

**LOT SIZE** 0.46 acre

SPACE AVAILABLE 6,086 SF

**LEASE RATE** Negotiable

TAXES \$0.82 PSF

#### **COMMENTS**

- Former CarQuest auto parts building.
- Located one block off of Main Street in the downtown area of Sauk Centre.