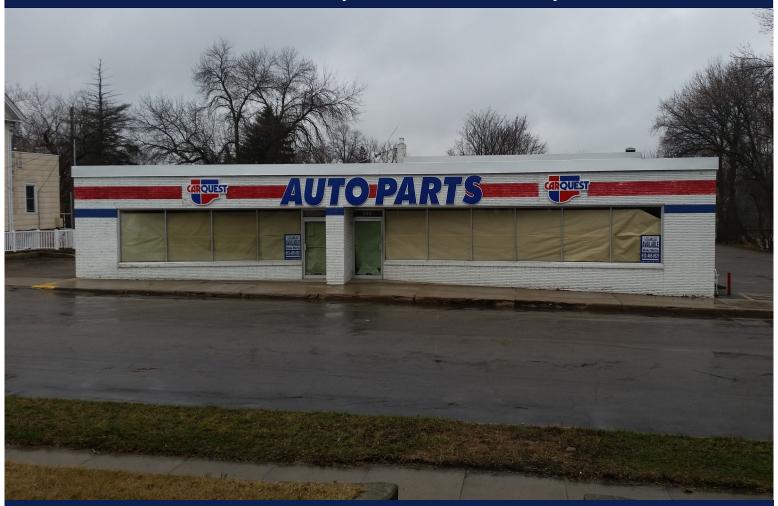

# FORMER CARQUEST BUILDING

212 South Oak St | Sauk Centre, MN | 56378

#### **PROPERTY INFORMATION**

ADDRESS 212 Oak St. S

CITY, STATE Sauk Centre, MN

**BUILDING SIZE** 6,086 SF

**LOT SIZE** 0.46 acre

SPACE AVAILABLE 6,086 SF

**LEASE RATE** Negotiable

TAXES \$0.82 PSF

#### **COMMENTS**

- Former CarQuest auto parts building.
- Located one block off of Main Street in the downtown area of Sauk Centre.