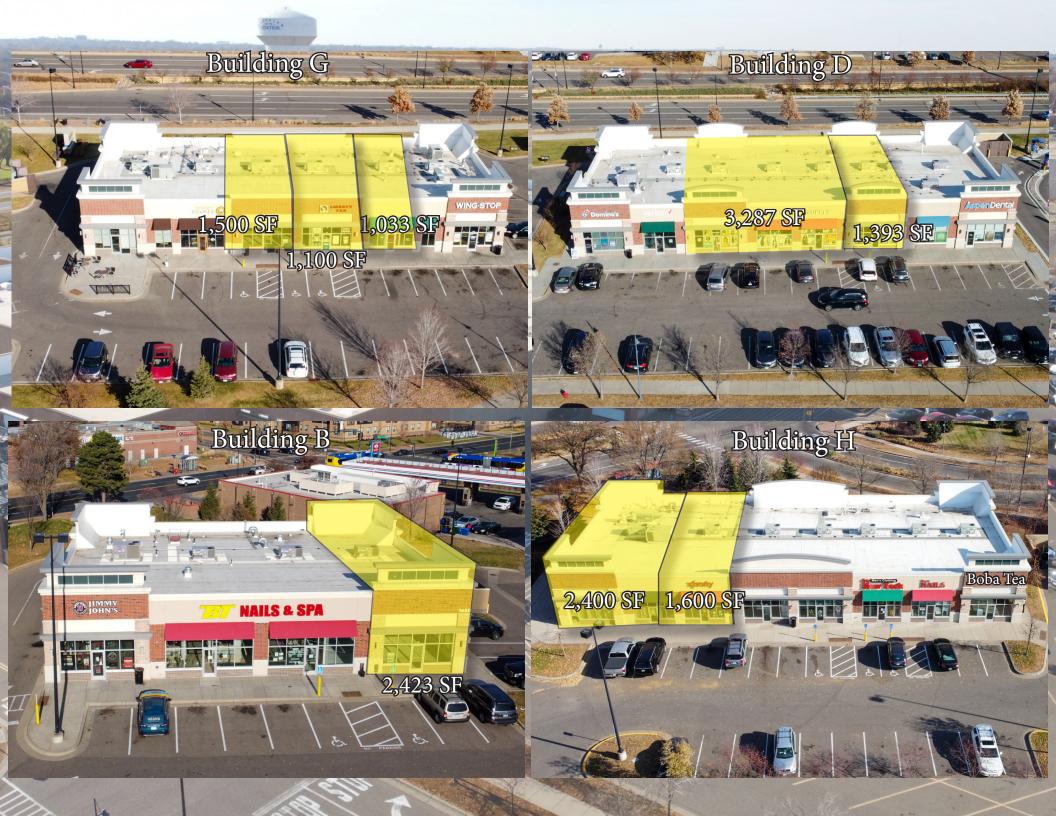

#### SPACE AVAILABLE

spenDental

D

"Outout

S

Ν

2,423 SF (End Cap)

verizor

w

R

Building B, Suite 108 Building D, Suites 108 &110 3,287 SF (Inline) Contiguous Building D, Suite 112 Building G, Suite 106 Building G, Suite 108 Building G Suite 110 Building H, Suite 102 Building H, Suite 106 Building K, Suite 102

HHHHH

**F**••Mobile

Jr. Box Building, Suite 4

1,393 SF (Inline) 1,500 SF (Inline) 1,100 SF (Inline) 1,033 SF (Inline) 2,400 SF (End Cap) Contiguous 1,600 SF (Inline) 2,989 SF (End Cap) Can be divisible to: 1,563 SF & 1,425 SF 2,266 SF (Inline)