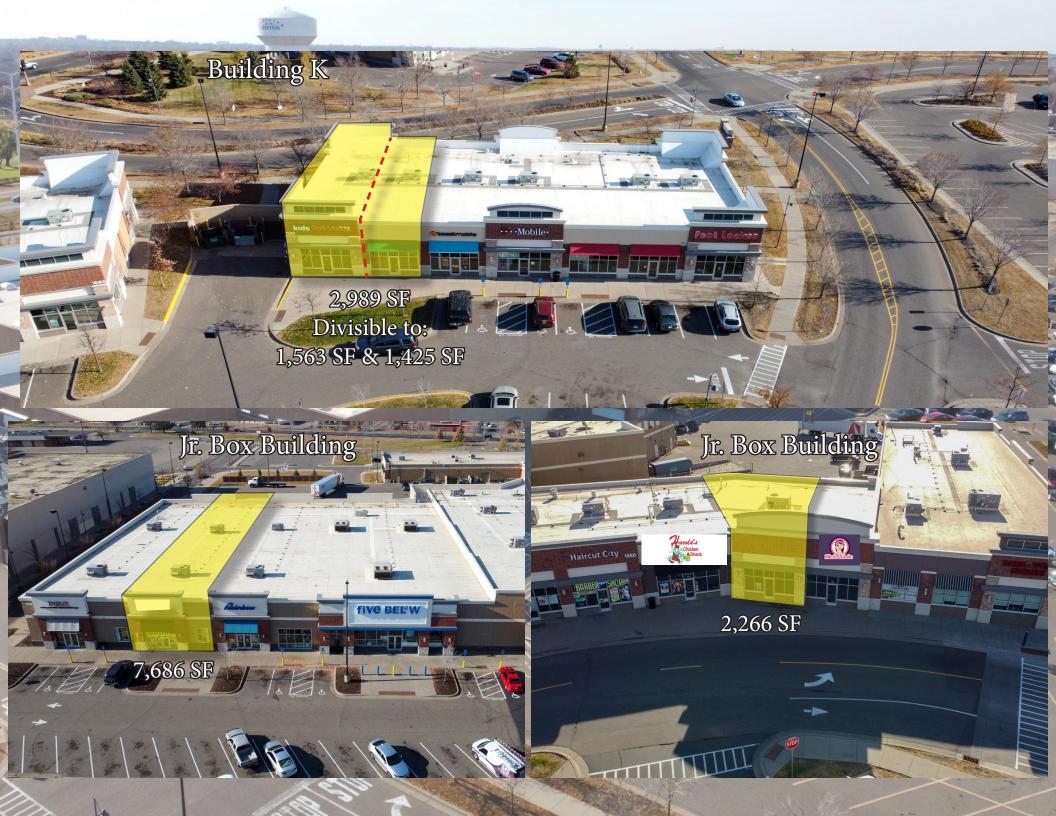

w

R

Building B, Suite 108 Building D, Suites 108 &110 3,287 SF (Inline) Contiguous Building D, Suite 112 Building G, Suite 106 Building G, Suite 108 Building G Suite 110 Building H, Suite 102 Building H, Suite 106 Building K, Suite 102

HHHHH

**F**••Mobile

Jr. Box Building, Suite 4

1,393 SF (Inline) 1,500 SF (Inline) 1,100 SF (Inline) 1,033 SF (Inline) 2,400 SF (End Cap) Contiguous 1,600 SF (Inline) 2,989 SF (End Cap) Can be divisible to: 1,563 SF & 1,425 SF 2,266 SF (Inline)