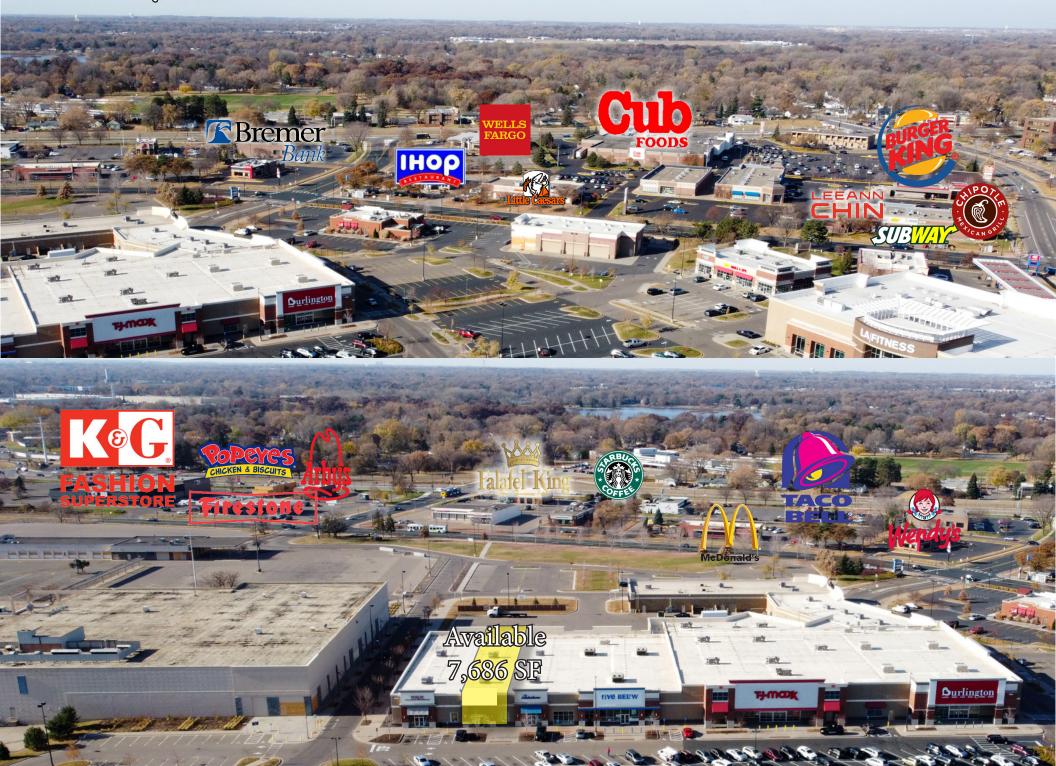

|     | -             | 13/1/14            | The sector and an in the sector of the secto |                        |







18,300 VPD



100

252

Brooklyn Center DMV

63,000 VPD

Alatus 80 Acre Redevelopment

Sears

Redevelopment



ALL A

INTERSTATE

94

Bass Lake Rd

Di

# Nearby New Development



Phase 1 of Alatus 80 Acre Redevelopment

Brooklyn Blvd



I00

3

Bass Lake Rd





# Nearby Area Retailers



## Nearby Area Amenities

Sonder House Apartments 127 units built in 2021

> Brooklyn Center Office Park: 600,000 SF

1

Alatus 80 Acre Redevelopment Site

met



The Metro Transit



## Brooklyn Center Highlights



Home to Caribou Coffee's Corporate Headquarters leasing over 100,000 SF

> Brooklyn Center has one of the state's only TopGolf Locations



### 2022 Demographics

| Population |         | Median HH Income |          | Average HH Income |          | Median Age |      |
|------------|---------|------------------|----------|-------------------|----------|------------|------|
| 1 Mile     | 12,668  | 1 Mile           | \$63,453 | 1 Mile            | \$75,326 | 1 Mile     | 34.6 |
| 3 Miles    | 123,222 | 3 Miles          | \$60,142 | 3 Miles           | \$74,307 | 3 Miles    | 3