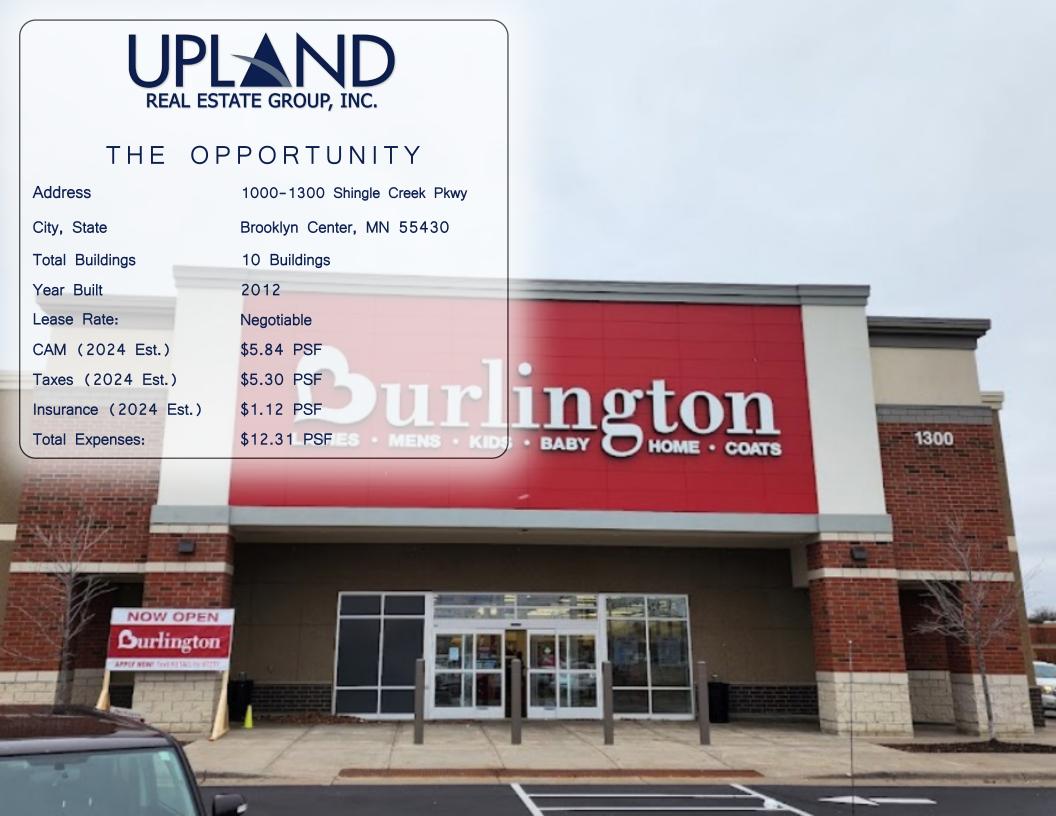

#### Shingle Creek Crossing Property Highlights

Location Highlights:

- High Visibility from Highway 100
- Multiple monument and pylon signage visible from Hwy 100, Brooklyn Blvd, and Bass Lake Rd
- Located in the center of the Largest Trade in of Brooklyn Center

#### **Building Highlights:**

- Over 10 retail buildings Anchored by Sun Foods (182,000 SF Grocery Store) LA Fitness, T.J. Maxx, and Burlington Coat Factory
- Retail destination for Brooklyn Center Residents and the surrounding cities