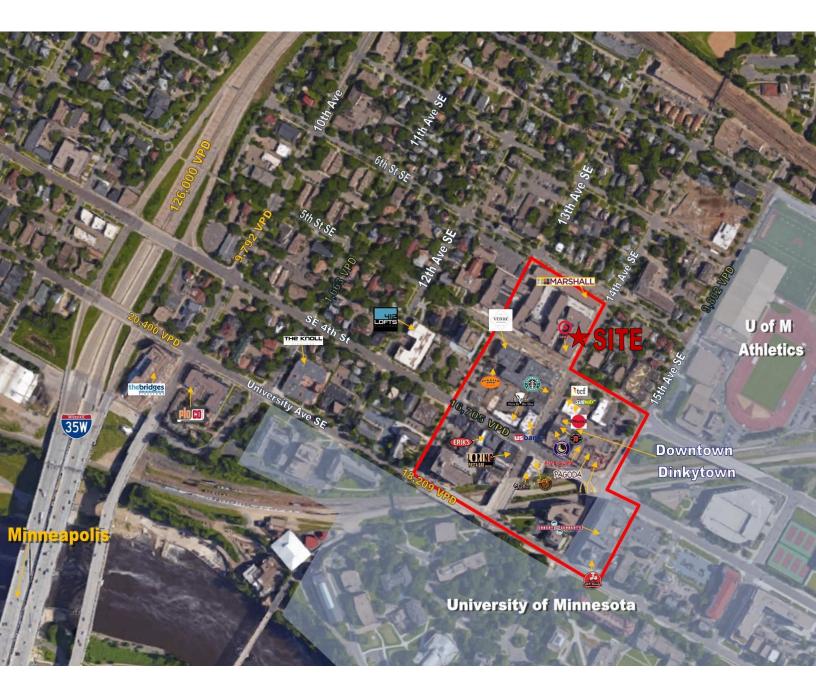

## **PROPERTY OVERVIEW**

| TENANTS         |
|-----------------|
| Target          |
| Waxing The City |
| TCF Bank        |
| Starbucks       |
| Mesa Pizza      |
|                 |

| TRAFFIC COUNTS |            |  |
|----------------|------------|--|
| 14TH AVE SE    | 2,266 VPD  |  |
| 4тн St SE      | 16,705 VPD |  |

### COMMENTS

- Restaurant lease available in Dinkytown near the University of Minnesota.
- 1,545 SF space has the build out for a sub sandwich restaurant.
- Located on the street level of a multi unit student housing complex.
- Next to Target Express.