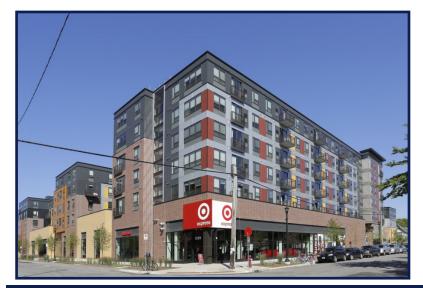

### COMMENTS

- Restaurant lease available in Dinkytown near the University of Minnesota.
- 1,545 SF space has the build out for a sub sandwich restaurant.
- Located on the street level of a multi unit student housing complex.
- Next to Target Express.