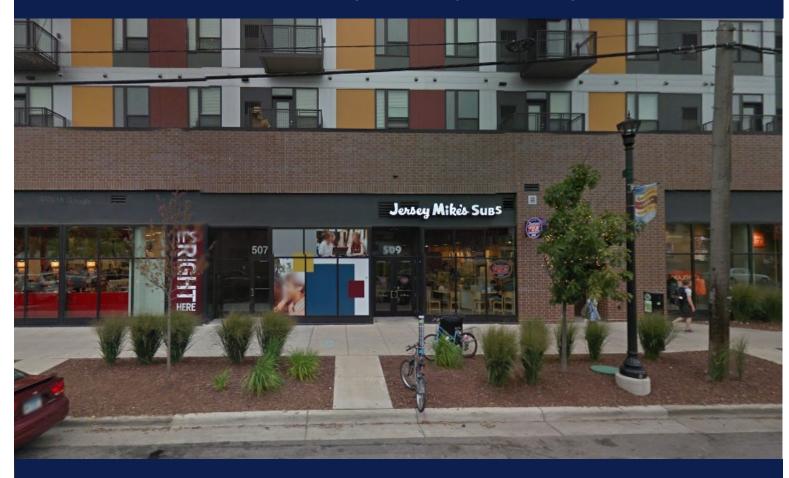

## Restaurant Space for Lease

### COMMENTS

- Restaurant lease available in Dinkytown near the University of Minnesota.
- 1,545 SF space has the build out for a sub sandwich restaurant.
- Located on the street level of a multi unit student housing complex.
- Next to Target Express.