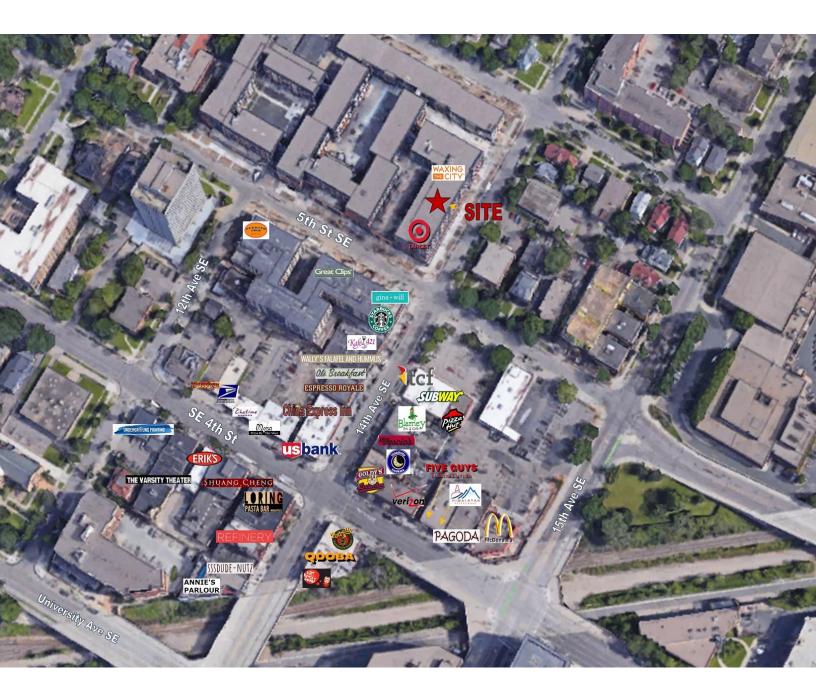

## **PROPERTY OVERVIEW**

| TENANTS         |
|-----------------|
| Target          |
| Waxing The City |
| TCF Bank        |
| Starbucks       |
| Mesa Pizza      |
|                 |

| TRAFFIC COUNTS |            |  |
|----------------|------------|--|
| 14TH AVE SE    | 2,266 VPD  |  |
| 4тн St SE      | 16,705 VPD |  |

### COMMENTS

- Restaurant lease available in Dinkytown near the University of Minnesota.
- 1,545 SF space has the build out for a sub sandwich restaurant.
- Located on the street level of a multi unit student housing complex.
- Next to Target Express.