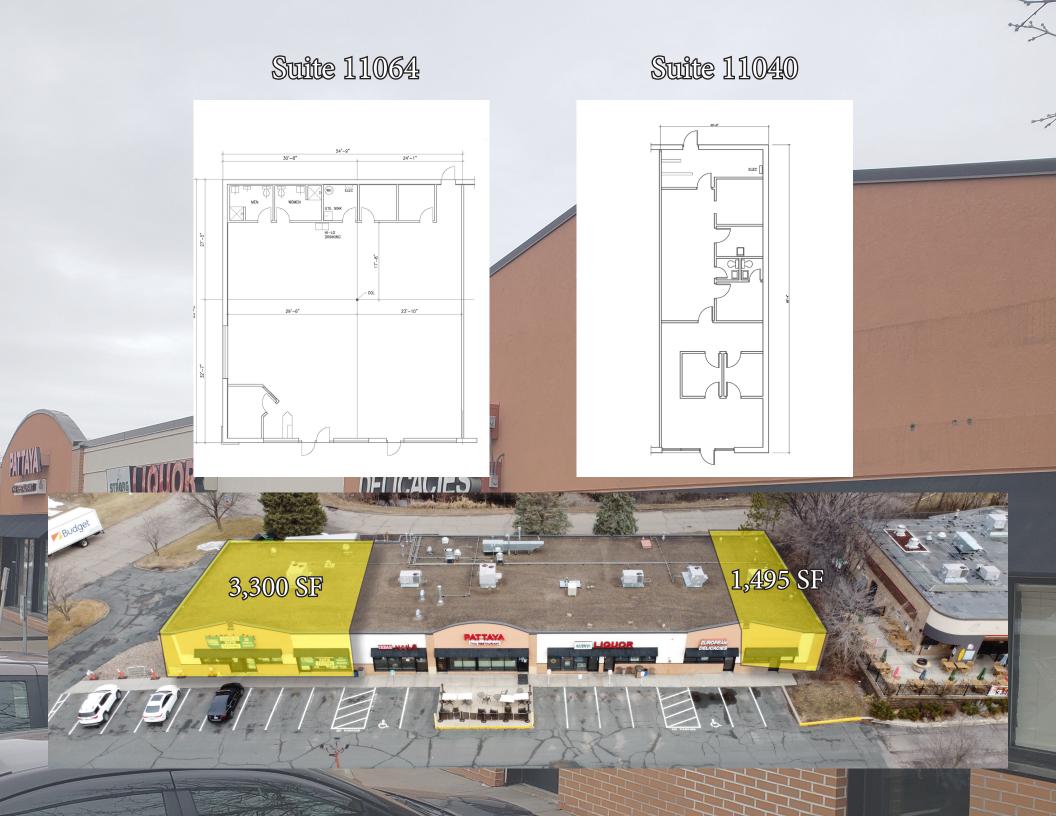

## THE OPPORTUNITY

| Address              | 11040 Cedar Lake Rd             |                                                                                                                                                                                                                                                                                                                                                                                                                                                                                                                                                                                                                                                                                                                                                                                                                                                                                                                                                                                                                                                                                                                                                                                                                                                                                                                                                                                                                                                                                                                                                                                                                                                                                                                                                                                                                                                                                                                                                                                                                                                                                                                                |
|----------------------|---------------------------------|--------------------------------------------------------------------------------------------------------------------------------------------------------------------------------------------------------------------------------------------------------------------------------------------------------------------------------------------------------------------------------------------------------------------------------------------------------------------------------------------------------------------------------------------------------------------------------------------------------------------------------------------------------------------------------------------------------------------------------------------------------------------------------------------------------------------------------------------------------------------------------------------------------------------------------------------------------------------------------------------------------------------------------------------------------------------------------------------------------------------------------------------------------------------------------------------------------------------------------------------------------------------------------------------------------------------------------------------------------------------------------------------------------------------------------------------------------------------------------------------------------------------------------------------------------------------------------------------------------------------------------------------------------------------------------------------------------------------------------------------------------------------------------------------------------------------------------------------------------------------------------------------------------------------------------------------------------------------------------------------------------------------------------------------------------------------------------------------------------------------------------|
| City, State          | Minnetonka, MN 55305            |                                                                                                                                                                                                                                                                                                                                                                                                                                                                                                                                                                                                                                                                                                                                                                                                                                                                                                                                                                                                                                                                                                                                                                                                                                                                                                                                                                                                                                                                                                                                                                                                                                                                                                                                                                                                                                                                                                                                                                                                                                                                                                                                |
| Building Size        | 12,113 SF                       |                                                                                                                                                                                                                                                                                                                                                                                                                                                                                                                                                                                                                                                                                                                                                                                                                                                                                                                                                                                                                                                                                                                                                                                                                                                                                                                                                                                                                                                                                                                                                                                                                                                                                                                                                                                                                                                                                                                                                                                                                                                                                                                                |
| Year Built           | 1985 - Renovated in 2005        |                                                                                                                                                                                                                                                                                                                                                                                                                                                                                                                                                                                                                                                                                                                                                                                                                                                                                                                                                                                                                                                                                                                                                                                                                                                                                                                                                                                                                                                                                                                                                                                                                                                                                                                                                                                                                                                                                                                                                                                                                                                                                                                                |
| Suite 11064 (endcap) | 3,300 SF                        |                                                                                                                                                                                                                                                                                                                                                                                                                                                                                                                                                                                                                                                                                                                                                                                                                                                                                                                                                                                                                                                                                                                                                                                                                                                                                                                                                                                                                                                                                                                                                                                                                                                                                                                                                                                                                                                                                                                                                                                                                                                                                                                                |
| Suite 11040          | 1,495 SF                        |                                                                                                                                                                                                                                                                                                                                                                                                                                                                                                                                                                                                                                                                                                                                                                                                                                                                                                                                                                                                                                                                                                                                                                                                                                                                                                                                                                                                                                                                                                                                                                                                                                                                                                                                                                                                                                                                                                                                                                                                                                                                                                                                |
| Asking Rent          | \$22.00 PSF Net                 |                                                                                                                                                                                                                                                                                                                                                                                                                                                                                                                                                                                                                                                                                                                                                                                                                                                                                                                                                                                                                                                                                                                                                                                                                                                                                                                                                                                                                                                                                                                                                                                                                                                                                                                                                                                                                                                                                                                                                                                                                                                                                                                                |
| CAM & Tax 2024 Est.  | \$13.24 PSF                     |                                                                                                                                                                                                                                                                                                                                                                                                                                                                                                                                                                                                                                                                                                                                                                                                                                                                                                                                                                                                                                                                                                                                                                                                                                                                                                                                                                                                                                                                                                                                                                                                                                                                                                                                                                                                                                                                                                                                                                                                                                                                                                                                |
| Parking              | Approximately 60 Surface Stalls |                                                                                                                                                                                                                                                                                                                                                                                                                                                                                                                                                                                                                                                                                                                                                                                                                                                                                                                                                                                                                                                                                                                                                                                                                                                                                                                                                                                                                                                                                                                                                                                                                                                                                                                                                                                                                                                                                                                                                                                                                                                                                                                                |
| Market               | Southwest Market                | A A A A A A A A A A A A A A A A A A A                                                                                                                                                                                                                                                                                                                                                                                                                                                                                                                                                                                                                                                                                                                                                                                                                                                                                                                                                                                                                                                                                                                                                                                                                                                                                                                                                                                                                                                                                                                                                                                                                                                                                                                                                                                                                                                                                                                                                                                                                                                                                          |
|                      |                                 | A DEPERT                                                                                                                                                                                                                                                                                                                                                                                                                                                                                                                                                                                                                                                                                                                                                                                                                                                                                                                                                                                                                                                                                                                                                                                                                                                                                                                                                                                                                                                                                                                                                                                                                                                                                                                                                                                                                                                                                                                                                                                                                                                                                                                       |
|                      |                                 |                                                                                                                                                                                                                                                                                                                                                                                                                                                                                                                                                                                                                                                                                                                                                                                                                                                                                                                                                                                                                                                                                                                                                                                                                                                                                                                                                                                                                                                                                                                                                                                                                                                                                                                                                                                                                                                                                                                                                                                                                                                                                                                                |
|                      |                                 | and the second s |
|                      |                                 | ( ) v                                                                                                                                                                                                                                                                                                                                                                                                                                                                                                                                                                                                                                                                                                                                                                                                                                                                                                                                                                                                                                                                                                                                                                                                                                                                                                                                                                                                                                                                                                                                                                                                                                                                                                                                                                                                                                                                                                                                                                                                                                                                                                                          |
|                      |                                 | An Volter                                                                                                                                                                                                                                                                                                                                                                                                                                                                                                                                                                                                                                                                                                                                                                                                                                                                                                                                                                                                                                                                                                                                                                                                                                                                                                                                                                                                                                                                                                                                                                                                                                                                                                                                                                                                                                                                                                                                                                                                                                                                                                                      |