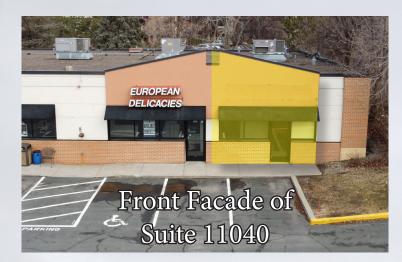

INTERSTATE

Located in a dense neighborhood area Walking distance from Hopkins Junior High and High School Abundant parking Available Next to Aldi Supermarket

169

2

ATTA

Interior Highlights: Suite 11040: Former Vet Space includes multiple small rooms with plumbing hookups throughout the entire suite

## Suite 11040 Interior

CALIED

Chad Sturm 612-436-1122 Samuel Gerlach 612-465-8529 chad@upland.com sam@upland.com

THIS INFORMATION HAS BEEN SECURED FROM SOURCES WE BELIEVE TO BE RELIABLE, BUT WE MAKE NO REPRE-SENTATIONS OR WARRANTIES, EXPRESSED OR IMPLIED, AS TO THE ACCURACY OF THE INFORMATION. REFERENCES TO SQUARE FOOTAGE OR AGE ARE APPROXIMATE, UPLAND HAS NOT REVIEWED OR VERIFIED THIS INFORMATION. TENANT OR BUYER MUST VERIFY ANY INACCURACIES