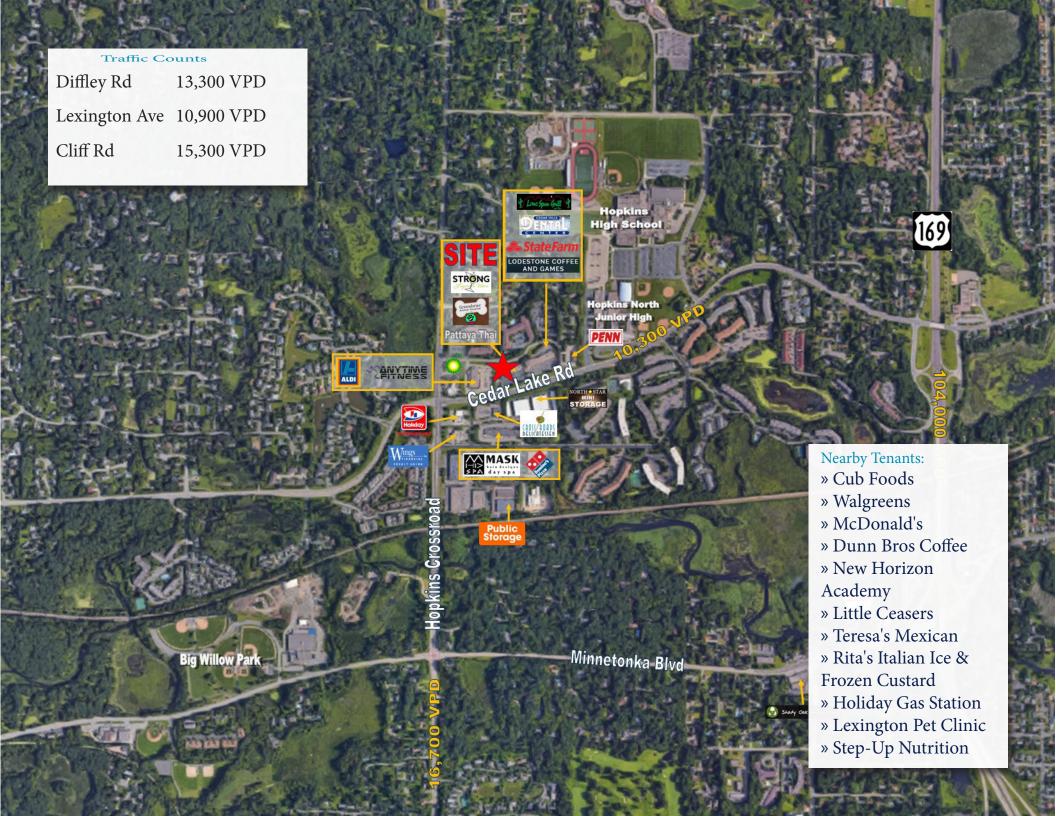

ALE LING

INTERSTATE MINNESOTA 394 494 89,000 VPD Ridgedale 93000 VPDD 9,100 VPD Mall Plymouth Rd CREATER HARKER Hopkins Crossroads 12,900 VPD Hopkins ALDI SITICIE **High School** 0,300 VPD Location Highlights:

INTERSTATE

Located in a dense neighborhood area Walking distance from Hopkins Junior High and High School Abundant parking Available Next to Aldi Supermarket

169

2

ATTA

Interior Highlights: Suite 11040: Former Vet Space includes multiple small rooms with plumbing hookups throughout the entire suite