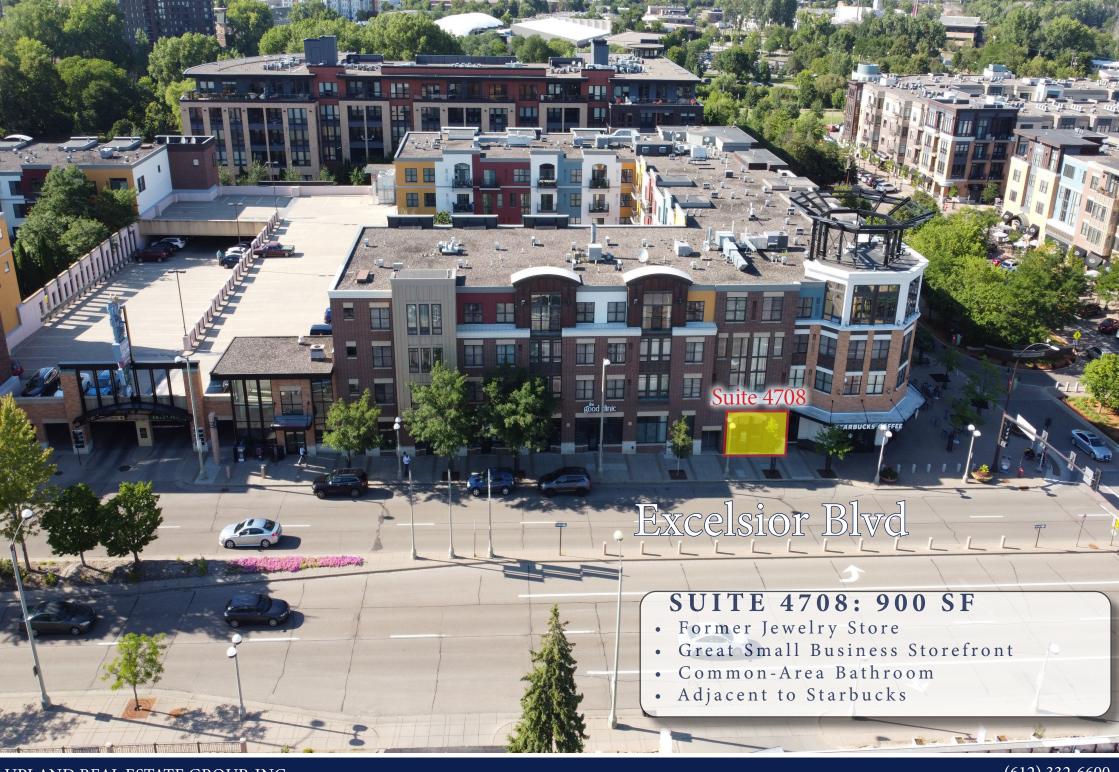

## THE OPPORTUNITY

Address 4630 - 4730 Excelsior Blvd

City, State Saint Louis Park, MN

Building Size 56,644 SF

Suite 4708 900 SF

Suite 3808 4,495 SF - Medical Office

Suite 3801 7,215 SF - Restaurant Space

Rental Rate Negotiable