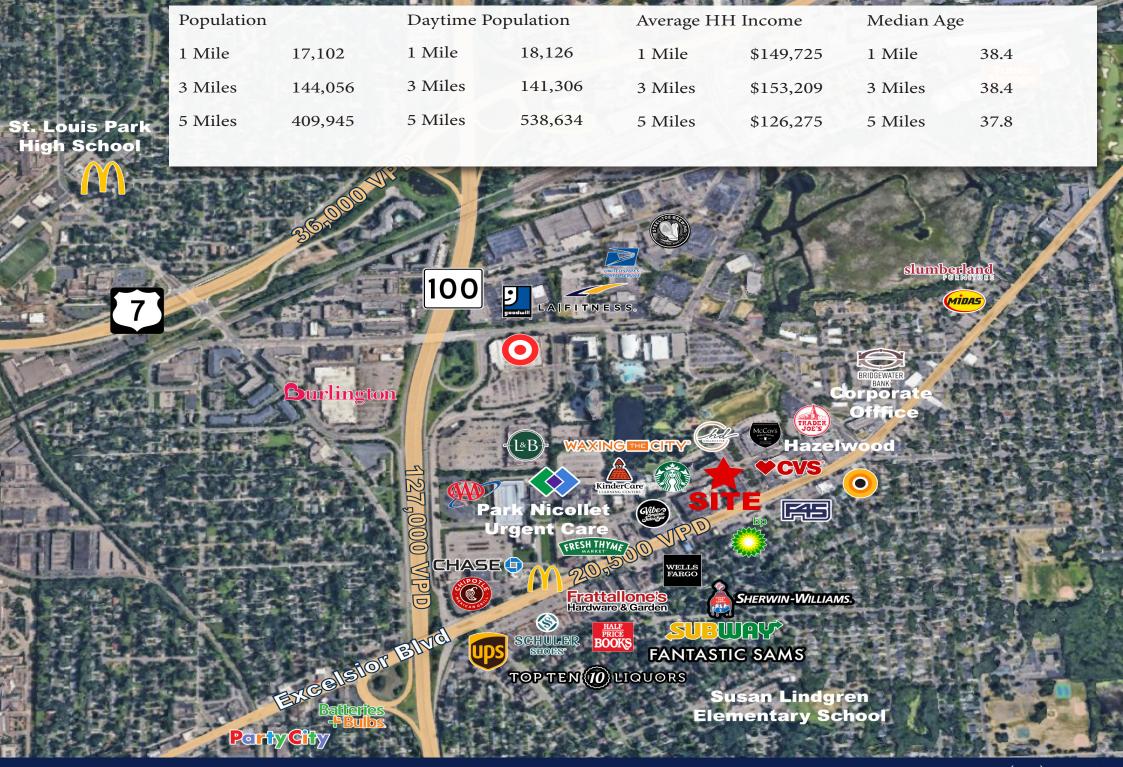

CAM & Tax 2024 \$14.75 PSF Est.

Year Built 2003 & 2005

- Existing Tenants include: CVS, Starbucks, Bank of America, Fit Club for Women, Vibe Organic Juice Bar, Invisible Ink, Swoon Beauty, Jain Dental, KinderCare, McCoy's, Ocean Spa & Nails, Wink Family Eye Care, Xfinity, and Apex Commercial Kitchen.
- Strong critical mass within a 3 mile radius including an abundance of multi unit developments and single family homes.
- High annual incomes per household.
- Built in customer base due to the 377 Luxury apartment units above.
- Beautiful landscaped surroundings with ornate floral gardens, paver sidewalks and an outstanding water fountain positioned in the center of the four buildings. Lovely outdoor seating surrounds fountain for patrons use.
- Two parking structures and within the development that are free for patrons.