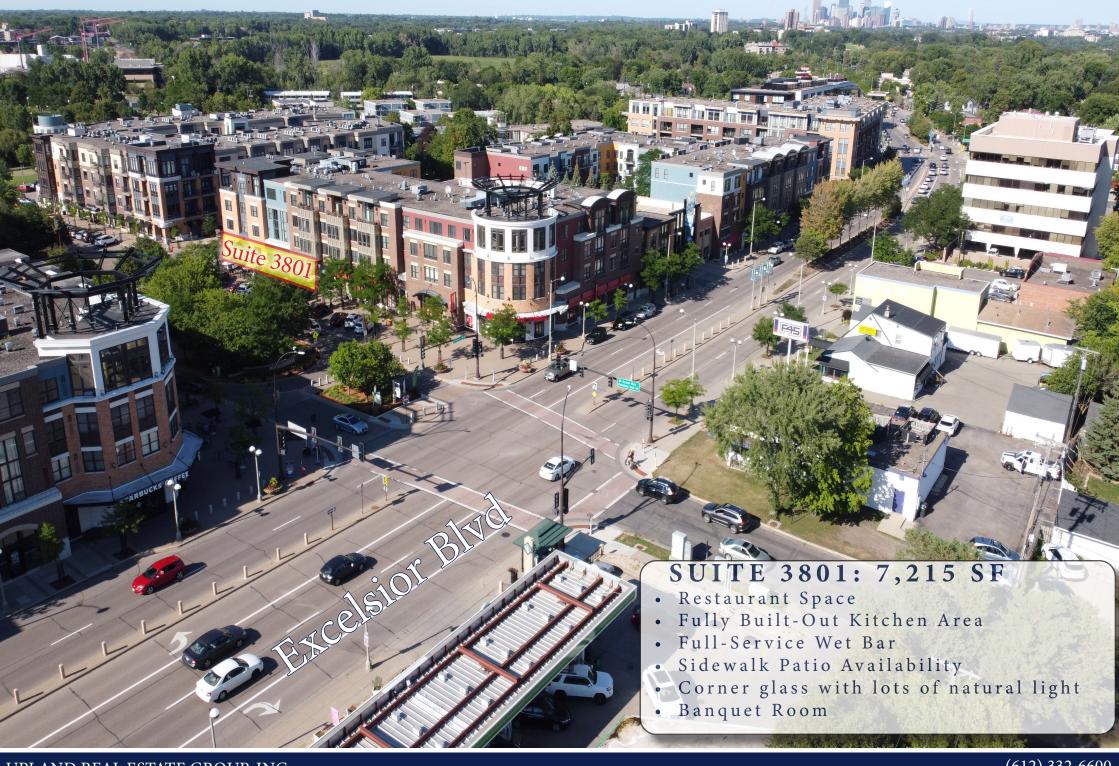

## THE OPPORTUNITY

Address 4630 - 4730 Excelsior Blvd

City, State Saint Louis Park, MN

Building Size 56,644 SF

Suite 4708 900 SF

Suite 3808 4,495 SF - Medical Office

Suite 3801 7,215 SF - Restaurant Space

Rental Rate Negotiable