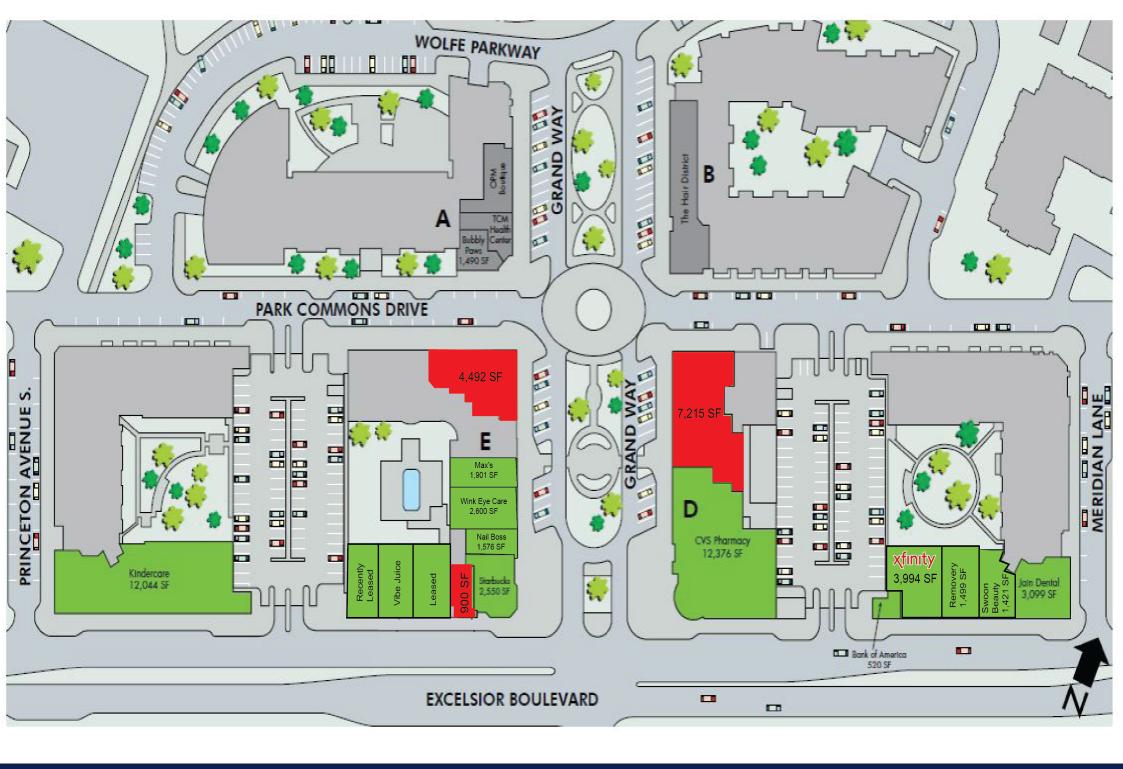

## THE OPPORTUNITY

Address 4630 - 4730 Excelsior Blvd

City, State Saint Louis Park, MN

Building Size 56,644 SF

Suite 4708 900 SF

Suite 3808 4,495 SF - Medical Office

Suite 3801 7,215 SF - Restaurant Space

Rental Rate Negotiable

CAM & Tax 2024 \$14.75 PSF Est.

Year Built 2003 & 2005

- Existing Tenants include: CVS, Starbucks, Bank of America, Fit Club for Women, Vibe Organic Juice Bar, Invisible Ink, Swoon Beauty, Jain Dental, KinderCare, McCoy's, Ocean Spa & Nails, Wink Family Eye Care, Xfinity, and Apex Commercial Kitchen.
- Strong critical mass within a 3 mile radius including an abundance of multi unit developments and single family homes.
- High annual incomes per household.
- Built in customer base due to the 377 Luxury apartment units above.
- Beautiful landscaped surroundings with ornate floral gardens, paver sidewalks and an outstanding water fountain positioned in the center of the four buildings. Lovely outdoor seating surrounds fountain for patrons use.
- Two parking structures and within the development that are free for patrons.