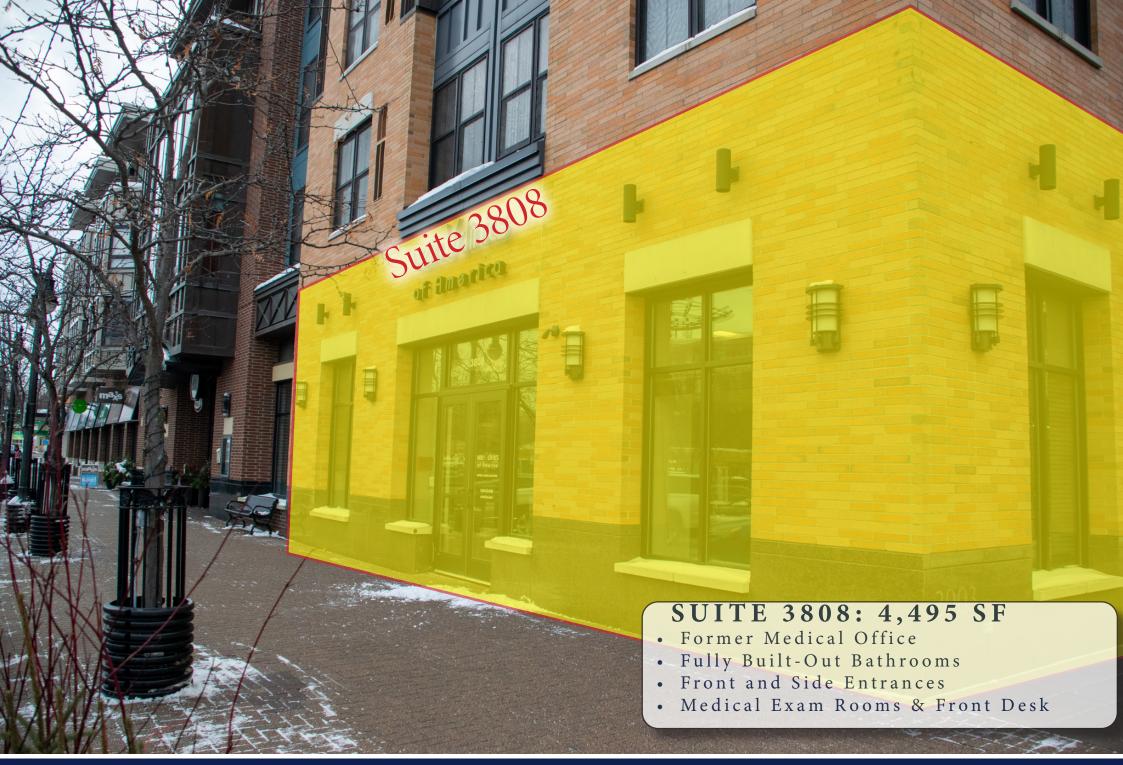

## THE OPPORTUNITY

Address 4630 - 4730 Excelsior Blvd

City, State Saint Louis Park, MN

Building Size 56,644 SF

Suite 4708 900 SF

Suite 3808 4,495 SF - Medical Office

Suite 3801 7,215 SF - Restaurant Space

Rental Rate Negotiable