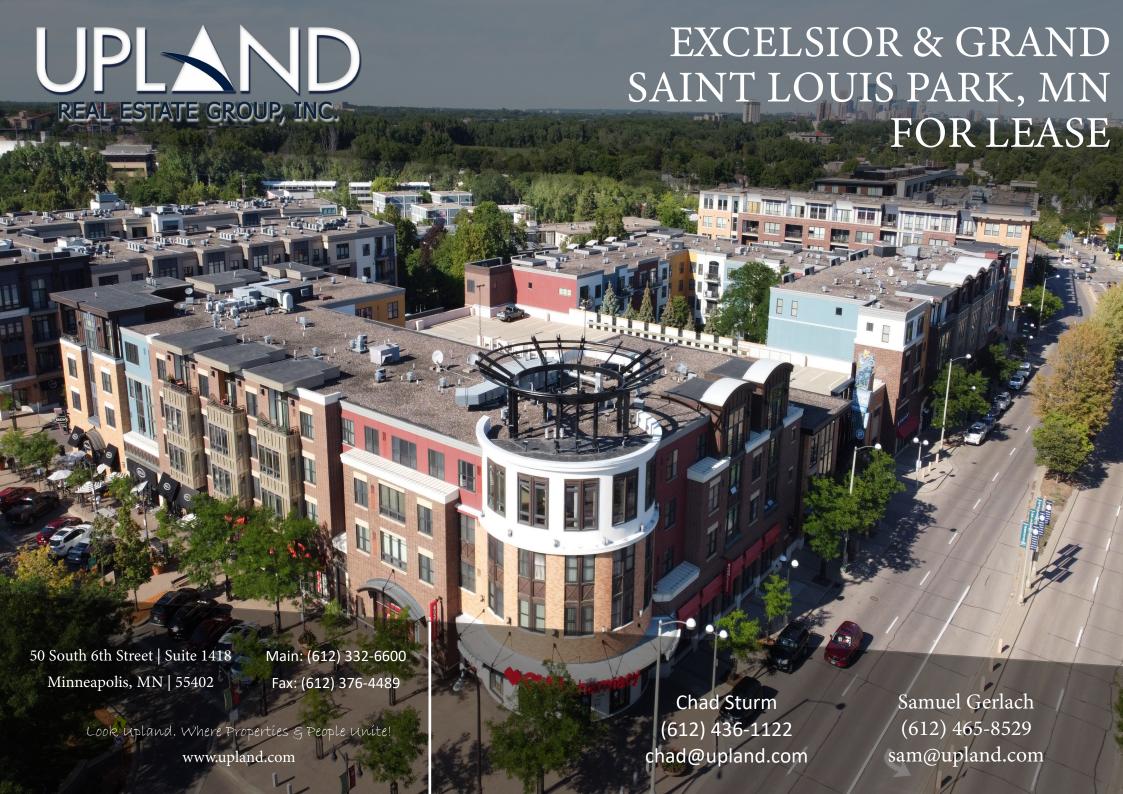

## UPLAND REAL ESTATE GROUP, INC.

## THE OPPORTUNITY

Address 4630 - 4730 Excelsior Blvd

City, State Saint Louis Park, MN

Building Size 56,644 SF

Suite 4708 900 SF

Suite 3808 4,495 SF - Medical Office

Suite 3801 7,215 SF - Restaurant Space

Rental Rate Negotiable