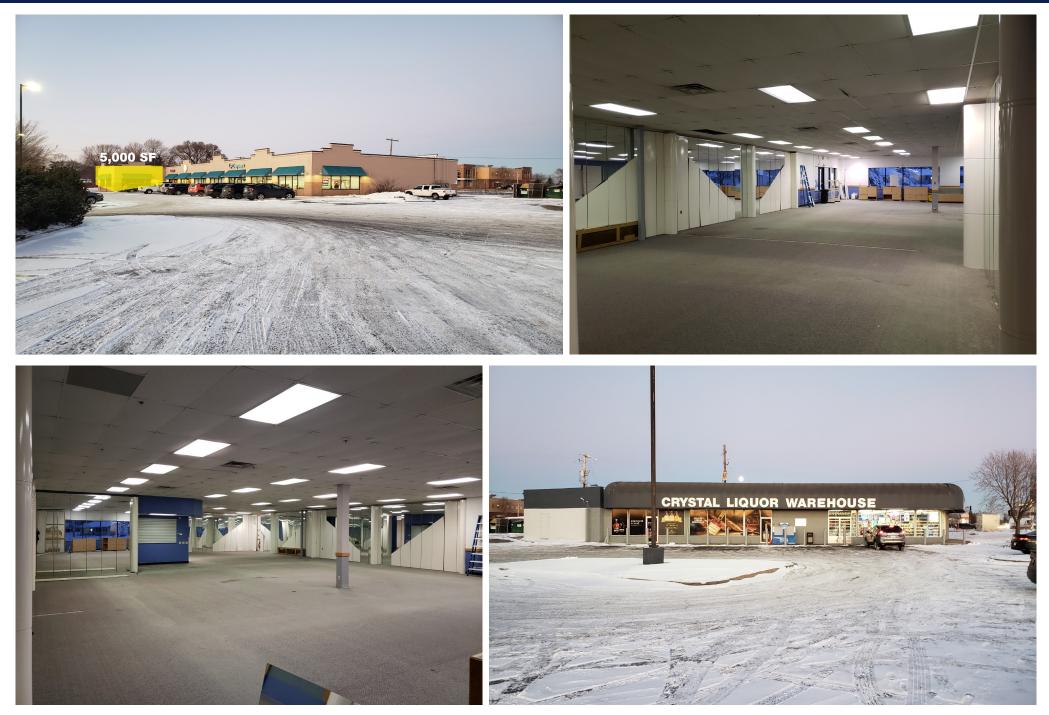

## PROPERTY OVERVIEW

| ADDRESS         | 6200 - 6230 56th Ave N    |  |
|-----------------|---------------------------|--|
| CITY, STATE     | Crystal, MN               |  |
| SPACE AVAILABLE | ~5,000 SF (Endcap)        |  |
| LEASE RATE      | Negotiable                |  |
| TAX 2022        | TBD                       |  |
| YEAR BUILT      | 1970                      |  |
| COUNTY          | Hennepin                  |  |
| PARKING         | Approx. 75 Surface Stalls |  |

## HIGHLIGHTS:

- Located on the North West corner of the most trafficked corner in the Crystal/New Hope area
- Highly active center with well-established day care and liquor store tenants
- Visible from Hwy 81 with almost 30,000 vehicles per day