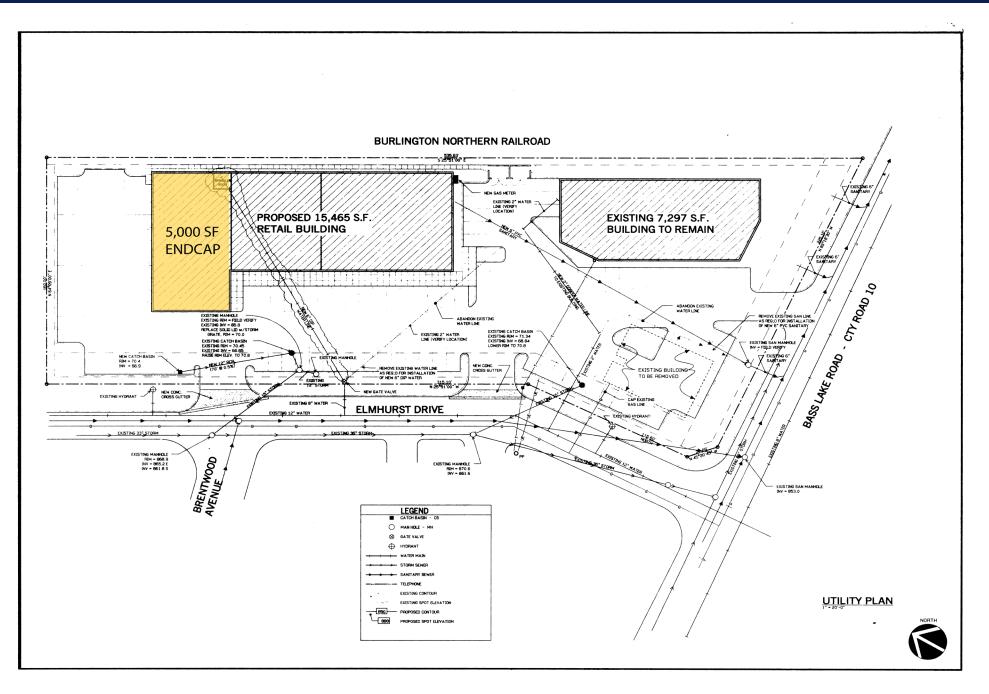

## PROPERTY OVERVIEW

| ADDRESS         | 6200 - 6230 56th Ave N    |  |
|-----------------|---------------------------|--|
| CITY, STATE     | Crystal, MN               |  |
| SPACE AVAILABLE | ~5,000 SF (Endcap)        |  |
| LEASE RATE      | Negotiable                |  |
| TAX 2022        | TBD                       |  |
| YEAR BUILT      | 1970                      |  |
| COUNTY          | Hennepin                  |  |
| PARKING         | Approx. 75 Surface Stalls |  |