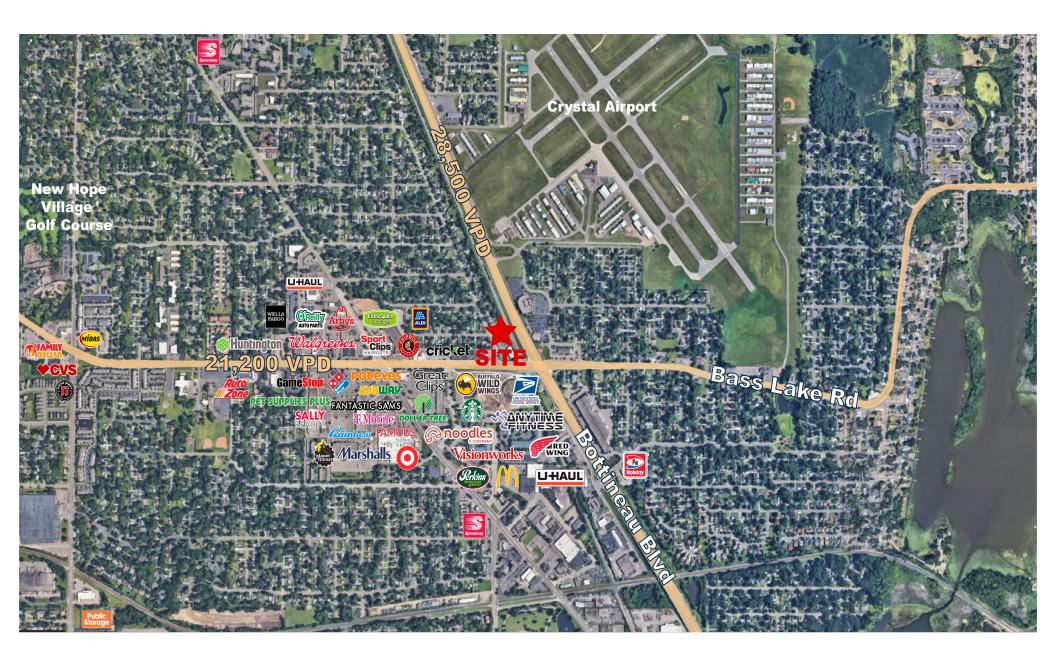

## PROPERTY OVERVIEW

| ADDRESS         | 6200 - 6230 56th Ave N    |  |
|-----------------|---------------------------|--|
| CITY, STATE     | Crystal, MN               |  |
| SPACE AVAILABLE | ~5,000 SF (Endcap)        |  |
| LEASE RATE      | Negotiable                |  |
| TAX 2022        | TBD                       |  |
| YEAR BUILT      | 1970                      |  |
| COUNTY          | Hennepin                  |  |
| PARKING         | Approx. 75 Surface Stalls |  |

## HIGHLIGHTS:

- Located on the North West corner of the most trafficked corner in the Crystal/New Hope area
- Highly active center with well-established day care and liquor store tenants
- Visible from Hwy 81 with almost 30,000 vehicles per day