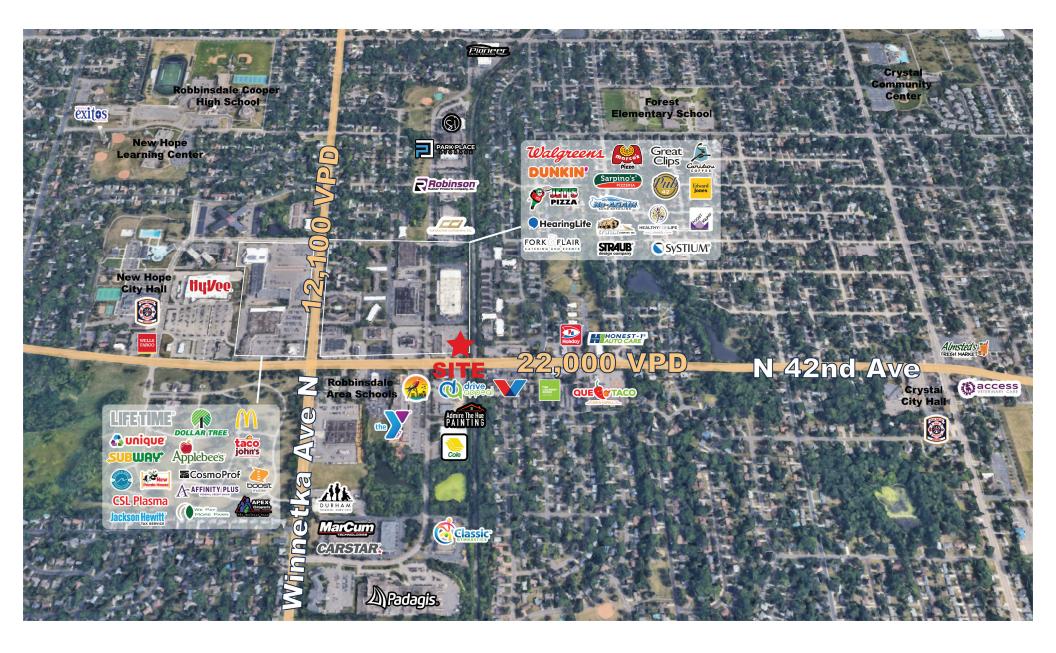

## <u>HIGHLIGHTS</u>

- Located on Main thoroughfare through New Hope
- On Hard, Signalized corner with the YMCA, Pub 42, and multi-story office building
- Well maintained center
- Abundant parking
- Nearby retailors include; Dunkin Donuts, McDonald's, El Loro Mexican Restaurant, Life Time Fitness, Taco Johns, Hyvee, Applebee's, Dollar Tree, and CSL Plasma
- Strong monument signage opportunity