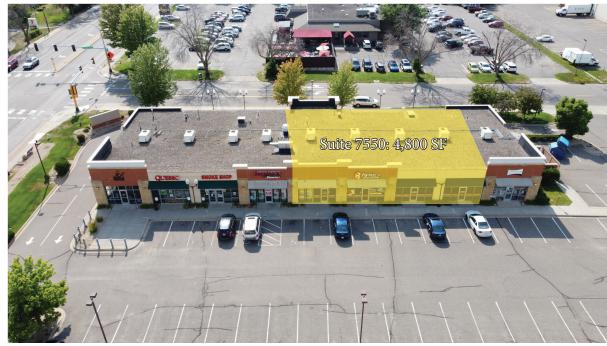

## PROPERTY OVERVIEW

| ADDRESS           | 7500 - 7560 42nd Ave N    |  |
|-------------------|---------------------------|--|
| CITY, STATE       | New Hope, MN              |  |
| LEASE RATE        | Negotiable                |  |
| BLDG A CAM & TAX  | \$7.27 PSF                |  |
| BLDG B CAM & TAX  | \$8.78 PSF                |  |
| SPACE AVAILABLE:  |                           |  |
| SUITE 7550        | 4,800 SF (Former Fitness) |  |
| SUITE 7508        | 1,200 SF                  |  |
| 2ND FLOOR SPACE 1 | 1,200 SF                  |  |
| 2ND FLOOR SPACE 2 | 1,200 SF                  |  |
| YEAR BUILT        | 2006                      |  |
| COUNTY            | Hennepin                  |  |
| PARKING           | 150 Spaces                |  |