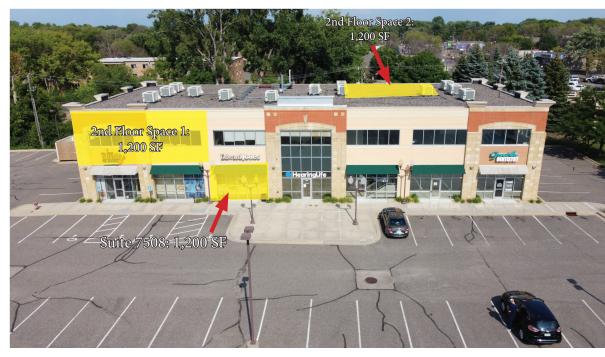

## PROPERTY OVERVIEW

| ADDRESS           | 7500 - 7560 42nd Ave N    |  |
|-------------------|---------------------------|--|
| CITY, STATE       | New Hope, MN              |  |
| LEASE RATE        | Negotiable                |  |
| BLDG A CAM & TAX  | \$7.27 PSF                |  |
| BLDG B CAM & TAX  | \$8.78 PSF                |  |
| SPACE AVAILABLE:  |                           |  |
| SUITE 7550        | 4,800 SF (Former Fitness) |  |
| SUITE 7508        | 1,200 SF                  |  |
| 2ND FLOOR SPACE 1 | 1,200 SF                  |  |
| 2ND FLOOR SPACE 2 | 1,200 SF                  |  |
| YEAR BUILT        | 2006                      |  |
| COUNTY            | Hennepin                  |  |
| PARKING           | 150 Spaces                |  |